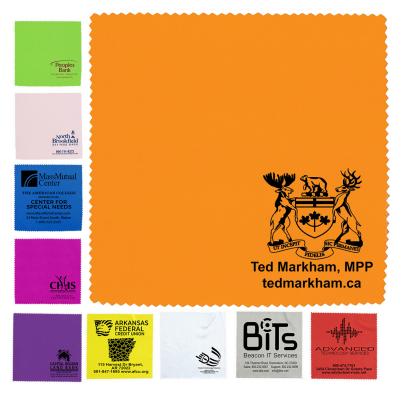

## UNL Printing – Microfiber Cloths October - 2022

1. 100% Microfiber Cleaning Cloth & Screen Cleaner #5088 (InnvtnLn)

350 Pieces

Imprint Area – Recommended 2.5" x 2.5" Bottom Right Hand Corner

**Optional** Pouch

Optional Imprint Area – 5" x 5" Centered

Made with high-density microfiber materials designed to remove dirt, dust, and oily smudges from sensitive surfaces like sunglass, eyeglass and camera lenses, cell phone, tablets panels as well as laptop and computer screens without scratching. Comes with serrated edges. We imprint directly on the cloth instead of a throw away pouch.