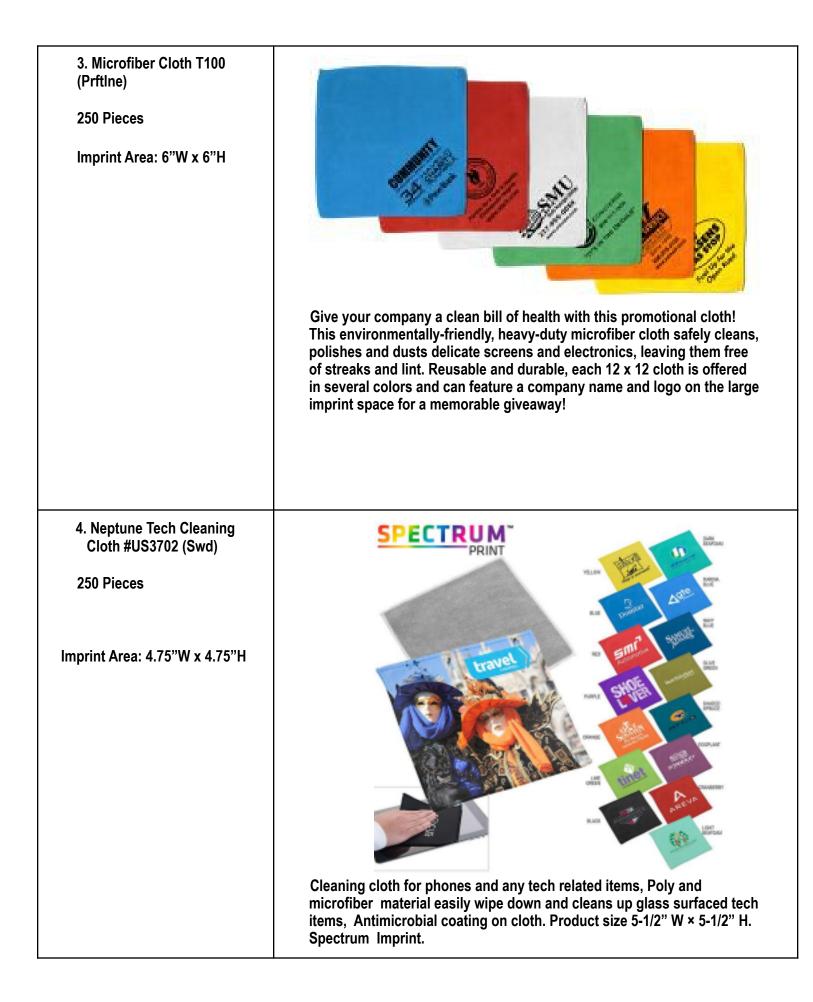

| 2. Micro-Fiber Cloth 6x6<br>in Pouch #PEY4066PC<br>(LancPrm)<br>250 Pieces<br>Imprint Area: 4"W x 2.5"H | <ul> <li>For the clean choice. Full color microfiber cloth for Smartphone, tablets, computers and eyeglasses.</li> <li>Sorgeous full color imprint.</li> <li>Full Bleed; edge to edge.</li> <li>Gram Weight of microfiber: 230 grams</li> <li>100% POLYESTER</li> <li>Soft scratch-free microfiber fabric.</li> <li>Photo quality images with high resolution.</li> <li>Bulk packed.</li> </ul> |
|---------------------------------------------------------------------------------------------------------|-------------------------------------------------------------------------------------------------------------------------------------------------------------------------------------------------------------------------------------------------------------------------------------------------------------------------------------------------------------------------------------------------|
|---------------------------------------------------------------------------------------------------------|-------------------------------------------------------------------------------------------------------------------------------------------------------------------------------------------------------------------------------------------------------------------------------------------------------------------------------------------------------------------------------------------------|

| 5. 7" x 7" Micro-Fiber<br>Cleaning Wipe #OFZ1100<br>(LancPrm)<br>100 Pieces<br>Imprint Area: 2.5"W x 1.5"H<br>(On the Pouch) | Contraction of the second of t |
|------------------------------------------------------------------------------------------------------------------------------|--------------------------------------------------------------------------------------------------------------------------------------------------------------------------------------------------------------------------------------------------------------------------------------------------------------------------------------------------------------------------------------------------------------------------------------------------------------------------------------------------------------------------------------------------------------------------------------------------------------------------------------------------------------------------------------------------------------------------------------------------------------------------------------------------------------------------------------------------------------------------------------------------------------------------------------------------------------------------------------------------------------------------------------------------------------------------------------------------------------------------------------------------------------------------------------------------------------------------------------------------------------------------------------------------------------------------------------------------------------------------------------------------------------------------------------------------------------------------------------------------------------------------------------------------------------------------------------------------------------------------------------------------------------------------------------------------------------------------------------------------------------------------------------------------------------------------------------------------------------------------------------------------------------------------------------------------------------------------------------------------------------------------------------------------------------------------------------------------------------------------------|
|                                                                                                                              | Microfiber cleaning cloth in clear case.                                                                                                                                                                                                                                                                                                                                                                                                                                                                                                                                                                                                                                                                                                                                                                                                                                                                                                                                                                                                                                                                                                                                                                                                                                                                                                                                                                                                                                                                                                                                                                                                                                                                                                                                                                                                                                                                                                                                                                                                                                                                                       |
|                                                                                                                              | <ul> <li>Great for computer and electronic screens or glasses.</li> <li>Cloth is 7" W x 7" H.</li> <li>The thickness is 230 grams</li> </ul>                                                                                                                                                                                                                                                                                                                                                                                                                                                                                                                                                                                                                                                                                                                                                                                                                                                                                                                                                                                                                                                                                                                                                                                                                                                                                                                                                                                                                                                                                                                                                                                                                                                                                                                                                                                                                                                                                                                                                                                   |
|                                                                                                                              | Color Options: Black, Blue, Green, Red, White                                                                                                                                                                                                                                                                                                                                                                                                                                                                                                                                                                                                                                                                                                                                                                                                                                                                                                                                                                                                                                                                                                                                                                                                                                                                                                                                                                                                                                                                                                                                                                                                                                                                                                                                                                                                                                                                                                                                                                                                                                                                                  |
| 6. Galaxy Screen Cleaning<br>Cloth #US2701 (Swd)<br>500 Pieces                                                               | SPECTRUM"                                                                                                                                                                                                                                                                                                                                                                                                                                                                                                                                                                                                                                                                                                                                                                                                                                                                                                                                                                                                                                                                                                                                                                                                                                                                                                                                                                                                                                                                                                                                                                                                                                                                                                                                                                                                                                                                                                                                                                                                                                                                                                                      |
| Imprint Area: 2-1/4"W x 1"H                                                                                                  | Dive<br>Chapter                                                                                                                                                                                                                                                                                                                                                                                                                                                                                                                                                                                                                                                                                                                                                                                                                                                                                                                                                                                                                                                                                                                                                                                                                                                                                                                                                                                                                                                                                                                                                                                                                                                                                                                                                                                                                                                                                                                                                                                                                                                                                                                |
|                                                                                                                              | rotorie suro have pink cardina blar have black                                                                                                                                                                                                                                                                                                                                                                                                                                                                                                                                                                                                                                                                                                                                                                                                                                                                                                                                                                                                                                                                                                                                                                                                                                                                                                                                                                                                                                                                                                                                                                                                                                                                                                                                                                                                                                                                                                                                                                                                                                                                                 |
|                                                                                                                              | puple arange line green and yellow white                                                                                                                                                                                                                                                                                                                                                                                                                                                                                                                                                                                                                                                                                                                                                                                                                                                                                                                                                                                                                                                                                                                                                                                                                                                                                                                                                                                                                                                                                                                                                                                                                                                                                                                                                                                                                                                                                                                                                                                                                                                                                       |
|                                                                                                                              | Portable microfiber tech cleaning cloth for wiping away dirt and smudges<br>with ease. Antimicrobial coating cloth. Pvc pouch included. Product size7"<br>W × 7" H. Spectrum Print.                                                                                                                                                                                                                                                                                                                                                                                                                                                                                                                                                                                                                                                                                                                                                                                                                                                                                                                                                                                                                                                                                                                                                                                                                                                                                                                                                                                                                                                                                                                                                                                                                                                                                                                                                                                                                                                                                                                                            |