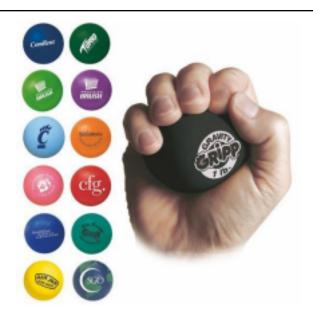

10. GRIPP® GRAVITY (# 010103 Pro Inn)

250 Pieces

1 color

Imprint area: 1 1/2" dia

A heavy handed workout with serious power. Its one pound weight maximizes strength in fingers, hands, wrists and forearms. This exercise ball is ideal for athletes. Easier and more fun to use than traditional dumbbells and weights. All natural components; its truly "Green"!