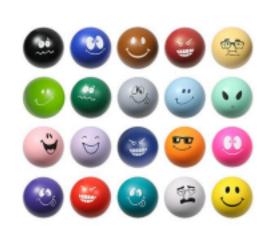

## UNL PRINT SERVICES – STRESS BALLS November 2022

1. Emoticon Stress Ball (LSB-EM11 ARL)

150 Pieces

1 color

Imprint Area: 1.5" dia

Price includes your choice of any 1-color stock Emoticon Graphic PLUS your 1-color logo imprinted on the opposite side. One Emoticon Graphic per order

Over 30 stock Emoticon Graphics to choose from

2. Mood Maniac Stress Reliever Wobbler Stressed (LGS-ST13 ARL)

150 Pieces

1 color

Imprint area: 1" dia

3. Bendeez Stress Reliever Stick (# 010201 Pro Inn)

150 Pieces 1 color