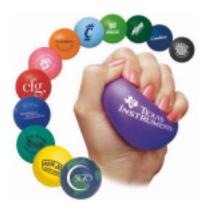

MADE IN USA

11. GRIPP® ORIGINAL (# 010101 Pro Inn)

250 Pieces

1 color

Imprint area: 1 1/2" dia

SIMPLY THE BEST exercise and stress ball. 100% biodegradeable; its a true green product! Patented construction with four layers of latex sealed around millet, an all-natural and biodegradable filler. A unique squeeze every time!

All natural and non-toxic.

12. Slo-Release Serenity Squishy #LSB-RS18 (Arl)

150 Pieces

1 Color

Imprint Area: 2 3/4" dia

• Round Slo-Release Polypropylene Serenity Squishy

Color: Black, Blue, Lime Green, Red, Yellow