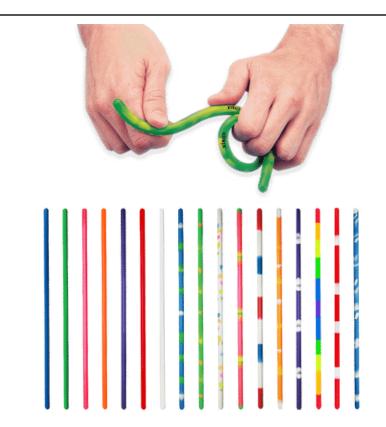

Imprint area: 5 1/2" x 3/16"

Get creative as you bend it into a myriad of shapes and relieve stress at the same time. A bendable is useful for physical therapy.

4. Emoji Stress Reliever (#: PL-0321 (PrmLn)