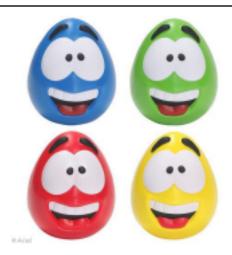

## UNL PRINT SERVICES – STRESS BALLS November 2022

1. Emoticon Stress Ball (LSB-EM11 ARL)

150 Pieces

1 color

Imprint Area: 1.5" dia

Price includes your choice of any 1-color stock Emoticon Graphic PLUS your 1-color logo imprinted on the opposite side. One Emoticon Graphic per order

Over 30 stock Emoticon Graphics to choose from

2. Mood Maniac Stress Reliever Wobbler Stressed (LGS-ST13 ARL)

150 Pieces

1 color

Imprint area: 1" dia

3. Bendeez Stress Reliever Stick (# 010201 Pro Inn)

150 Pieces 1 color