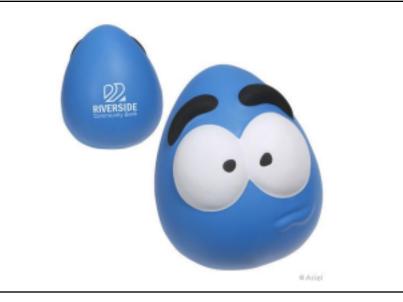

Over 30 stock Emoticon Graphics to choose from

2. Mood Maniac Stress Reliever Wobbler Stressed (LGS-ST13 ARL)

150 Pieces

1 color

Imprint area: 1" dia

3. Bendeez Stress Reliever Stick (# 010201 Pro Inn)

150 Pieces 1 color

Imprint area: 5 1/2" x 3/16"

Get creative as you bend it into a myriad of shapes and relieve stress at the same time. A bendable is useful for physical therapy.

4. Emoji Stress Reliever (#: PL-0321 (PrmLn)