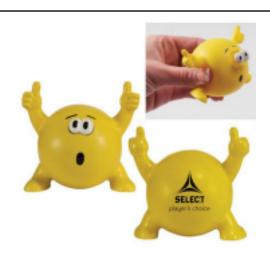

## UNL PRINT SERVICES – STRESS BALLS November 2022

1. Emoticon Stress Ball (LSB-EM11 ARL)

150 Pieces

1 color

Imprint Area: 1.5" dia

Price includes your choice of any 1-color stock Emoticon Graphic PLUS your 1-color logo imprinted on the opposite side. One Emoticon Graphic per order

Over 30 stock Emoticon Graphics to choose from

2. Mood Maniac Stress Reliever Wobbler Stressed (LGS-ST13 ARL)

150 Pieces

1 color

Imprint area: 1" dia

3. Bendeez Stress Reliever Stick (# 010201 Pro Inn)

150 Pieces 1 color