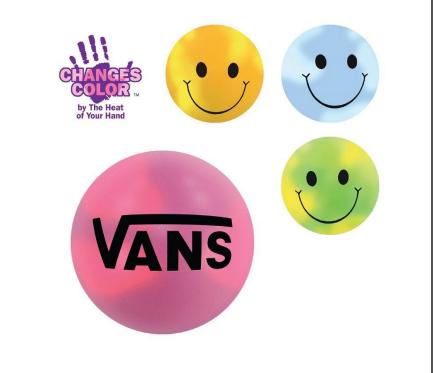

## 8. Mood Smiley Face Stress Ball (# 45000 AAKRN) 100

**Pieces** 

1 color

Imprint area: 1-3/8" Dia

- · Stress squeeze material
- · Color changes with the heat of your hand.

9. Happy Face Slo-Release Serenity Squishy (LGS HF18 ARL)