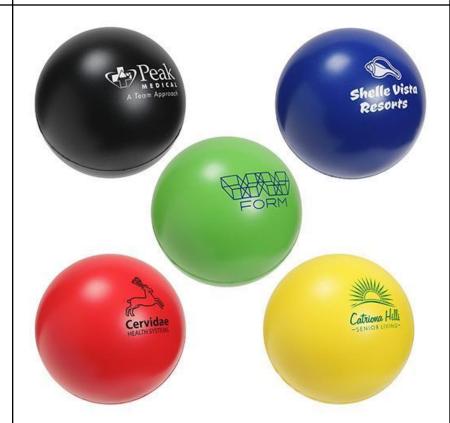

## 5. Stress Ball (LSB-SB03 ARL)

150 Pieces

1 color

Imprint area: 1.5" dia

The industry's largest color selection Colors: Black, Blue, Brown, Burgundy, Cream, Green, Gray, Lime Green, Navy Blue, Orange, Pastel Blue, Pastel Green, Pastel Pink, Pastel Purple, Pink, Purple, Red, Teal, White, Yellow