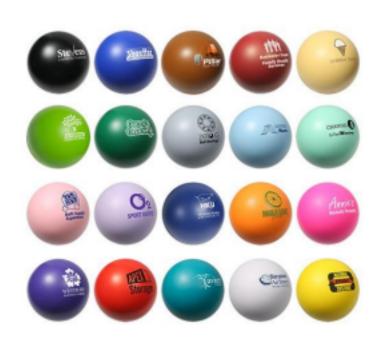

## 5. Stress Ball (LSB-SB03 ARL)

150 Pieces

1 color

Imprint area: 1.5" dia

The industry's largest color selection Colors: Black, Blue, Brown, Burgundy, Cream, Green, Gray, Lime Green, Navy Blue, Orange, Pastel Blue, Pastel Green, Pastel Pink, Pastel Purple, Pink, Purple, Red, Teal, White, Yellow