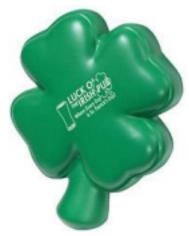

6. 4-Leaf Clover Stress Reliever (LHO-FC08 ARL)

150 Pieces

1 color Imprint area:

0.875" dia

4-Leaf Clover Shaped Polyurethane Stress Reliever Colors: Green