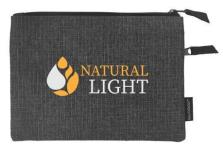

#### 1. Pixie Pouch (Num)

50 Pieces

Imprint Area: 9.25" W 3.25" H

No more searching and digging to find a writing utensil. Keep all pens and pencils organized and presentable in this perfectly-sized Pixie Pouch made just for them.