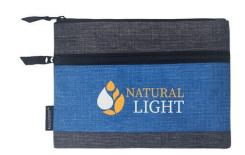

#### 1. Pixie Pouch (Num)

50 Pieces

Imprint Area: 9.25" W 3.25" H

No more searching and digging to find a writing utensil. Keep all pens and pencils organized and presentable in this perfectly-sized Pixie Pouch made just for them.