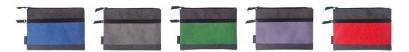

# 2. Zippered Pencil Case #9474 (Ht)

100 Pieces

Imprint Area: 5" W x 1 ½" H

· Holds Pens, Pencils, Scissors, Erasers And Other Essentials

# 3. Zippered Pencil Case #9472 (Ht)

100 Pieces

Imprint Area: 6" W x 3 ½" H

- Holds Pens, Pencils, Scissors, Erasers And Other Essentials Reinforced Metal Holes Fit Most Standard 3-Ring Binders
- Made Of 600D Nylon
- Reinforced Metal Holes Fit Most Standard 3-Ring Binders