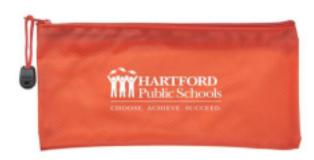

#### 1. Pixie Pouch (Num)

50 Pieces

Imprint Area: 9.25" W 3.25" H

No more searching and digging to find a writing utensil. Keep all pens and pencils organized and presentable in this perfectly-sized Pixie Pouch made just for them.