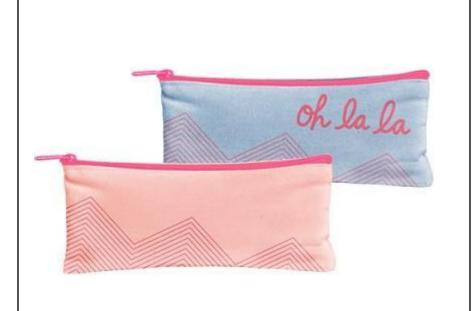

#### 1. Pixie Pouch (Num)

50 Pieces

Imprint Area: 9.25" W 3.25" H

No more searching and digging to find a writing utensil. Keep all pens and pencils organized and presentable in this perfectly-sized Pixie Pouch made just for them.