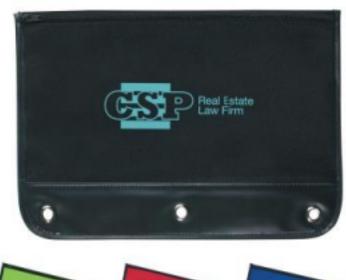

# 3. Zippered Pencil Case #9472 (Ht)

100 Pieces

Imprint Area: 6" W x 3 ½" H

- Holds Pens, Pencils, Scissors, Erasers And Other Essentials Reinforced Metal Holes Fit Most Standard 3-Ring Binders
- Made Of 600D Nylon
- Reinforced Metal Holes Fit Most Standard 3-Ring Binders