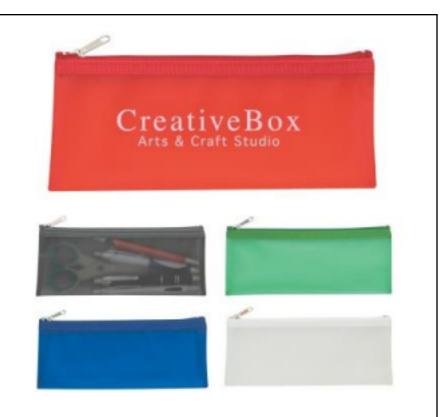

# 3. Zippered Pencil Case #9472 (Ht)

100 Pieces

Imprint Area: 6" W x 3 ½" H

- Holds Pens, Pencils, Scissors, Erasers And Other Essentials Reinforced Metal Holes Fit Most Standard 3-Ring Binders
- Made Of 600D Nylon
- Reinforced Metal Holes Fit Most Standard 3-Ring Binders