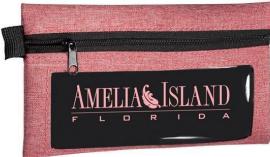

# 8. Strand Zip Accessory

Pouch #LT-3033 (Prmlne)

200 Pieces

Imprint Area: 3.5"W x 1.375"H

 300D Polyester Strand<sup>™</sup> snow Canvas pouch with clear PVC window and black zipper closure.