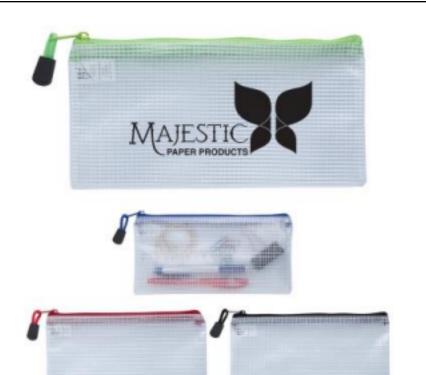

## 4. Clear Zippered Pencil Pouch #9477 (Ht)

100 Pieces

Imprint Area: 5" W x 2" H

Made Of Water And Stain Resistant Poly Weave Durable Plastic Rib Material