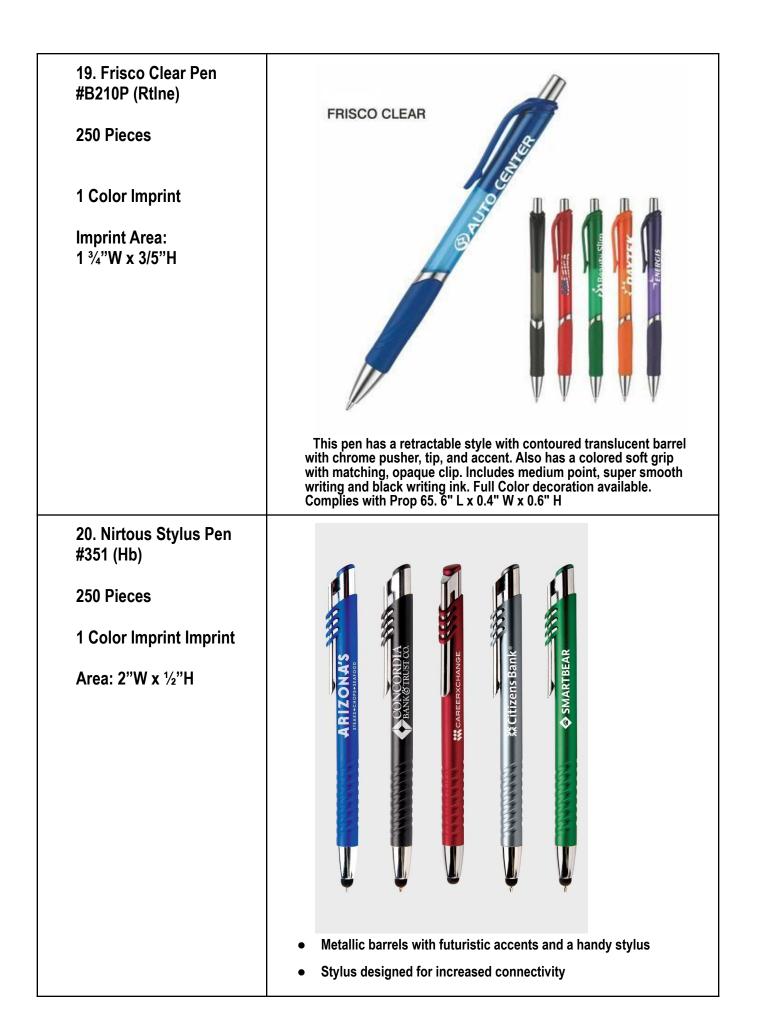

## UNL Printing – Pens \$0.00-\$3.00 November 2022

| 2. 912 Executive Pen (Ht)<br>100 Pieces<br>Laser Engraved<br>or Pad Print<br>Imprint Area - 1 ¼" W x ¼" H                       | <ul> <li>Metal twist pen</li> <li>Top emblem matches barrel color</li> </ul>                                                                                                                                                                    |
|---------------------------------------------------------------------------------------------------------------------------------|-------------------------------------------------------------------------------------------------------------------------------------------------------------------------------------------------------------------------------------------------|
| 3. 979 Illuminate Pen<br>With LED Light (Ht)<br>100 Pieces<br>Laser Engraved<br>or Silk Screen<br>Imprint Area - 1-1/4" x 5/16" | <ul> <li>Aluminum Pen</li> <li>Push Plunger To Turn LED Light On/Off</li> <li>Rubber Grip For Writing Comfort And Control</li> <li>Lights Up On Every Other Click So Pen Can Be Used With Or Without Light</li> <li>Battery Included</li> </ul> |