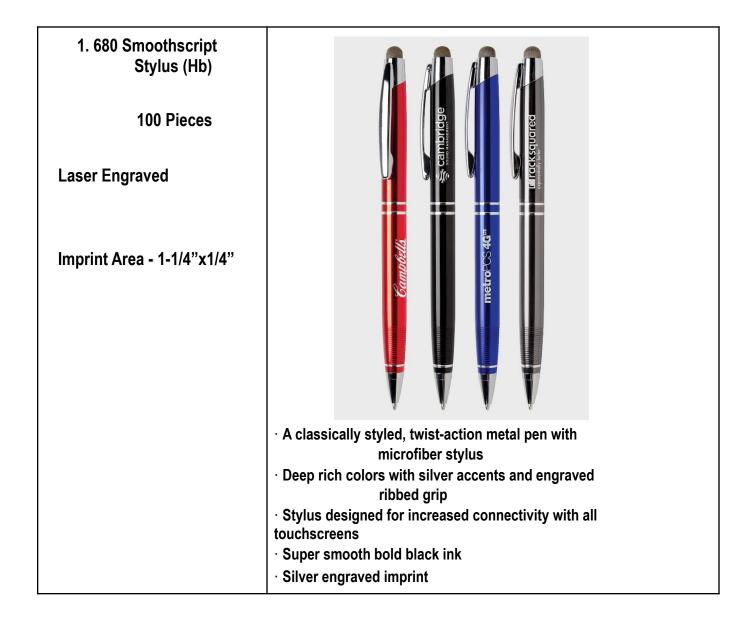

## UNL Printing – Pens \$0.00-\$3.00 November 2022

| 2. 912 Executive Pen (Ht)<br>100 Pieces<br>Laser Engraved<br>or Pad Print<br>Imprint Area - 1 ¼" W x ¼" H                       | <ul> <li>Metal twist pen</li> <li>Top emblem matches barrel color</li> </ul>                                                                                                                                                                    |
|---------------------------------------------------------------------------------------------------------------------------------|-------------------------------------------------------------------------------------------------------------------------------------------------------------------------------------------------------------------------------------------------|
| 3. 979 Illuminate Pen<br>With LED Light (Ht)<br>100 Pieces<br>Laser Engraved<br>or Silk Screen<br>Imprint Area - 1-1/4" x 5/16" | <ul> <li>Aluminum Pen</li> <li>Push Plunger To Turn LED Light On/Off</li> <li>Rubber Grip For Writing Comfort And Control</li> <li>Lights Up On Every Other Click So Pen Can Be Used With Or Without Light</li> <li>Battery Included</li> </ul> |