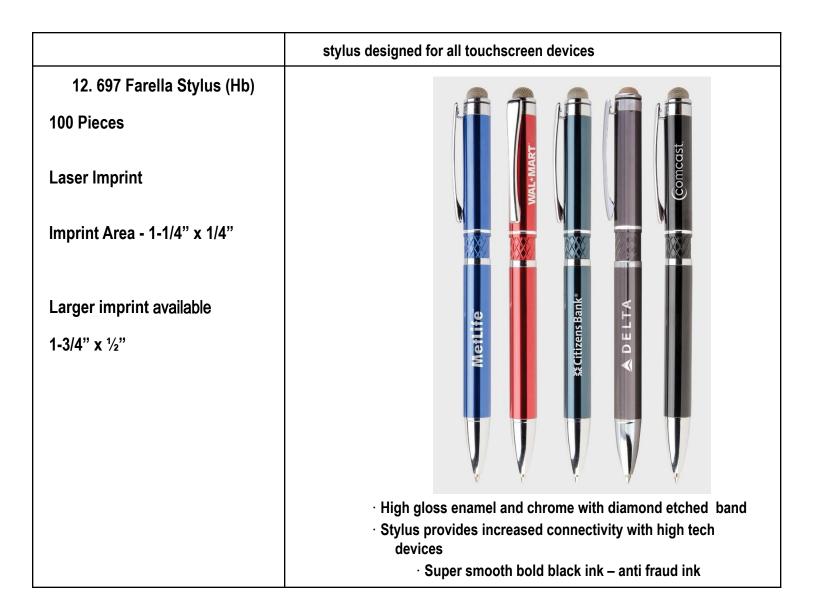

|