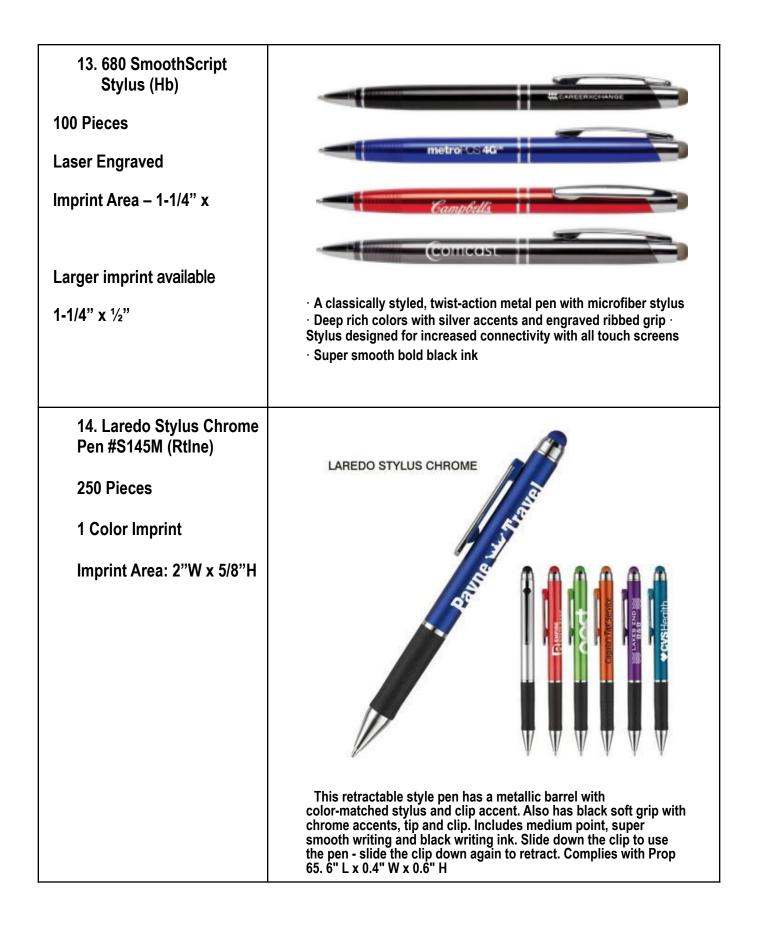

|