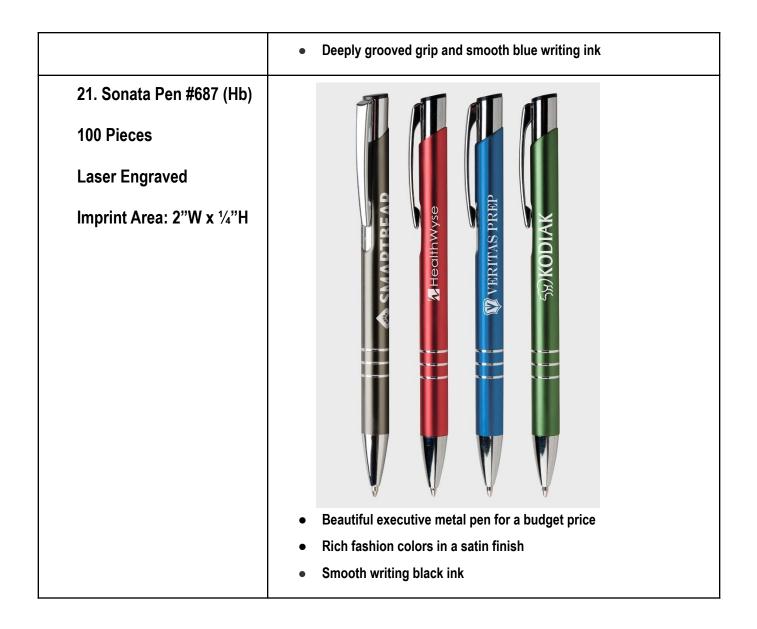

## UNL Printing – Pens \$0.00-\$3.00 November 2022

| 2. 912 Executive Pen (Ht)<br>100 Pieces<br>Laser Engraved<br>or Pad Print<br>Imprint Area - 1 ¼" W x ¼" H                       | <ul> <li>Metal twist pen</li> <li>Top emblem matches barrel color</li> </ul>                                                                                                                                                                    |
|---------------------------------------------------------------------------------------------------------------------------------|-------------------------------------------------------------------------------------------------------------------------------------------------------------------------------------------------------------------------------------------------|
| 3. 979 Illuminate Pen<br>With LED Light (Ht)<br>100 Pieces<br>Laser Engraved<br>or Silk Screen<br>Imprint Area - 1-1/4" x 5/16" | <ul> <li>Aluminum Pen</li> <li>Push Plunger To Turn LED Light On/Off</li> <li>Rubber Grip For Writing Comfort And Control</li> <li>Lights Up On Every Other Click So Pen Can Be Used With Or Without Light</li> <li>Battery Included</li> </ul> |