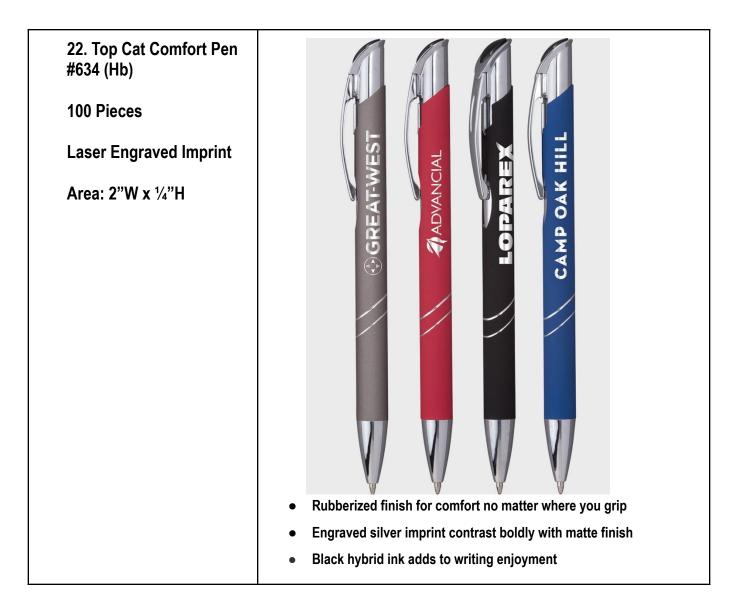

## UNL Printing – Pens \$0.00-\$3.00 November 2022

| 2. 912 Executive Pen (Ht)<br>100 Pieces<br>Laser Engraved<br>or Pad Print<br>Imprint Area - 1 ¼" W x ¼" H                       | <ul> <li>Metal twist pen</li> <li>Top emblem matches barrel color</li> </ul>                                                                                                                                                                    |
|---------------------------------------------------------------------------------------------------------------------------------|-------------------------------------------------------------------------------------------------------------------------------------------------------------------------------------------------------------------------------------------------|
| 3. 979 Illuminate Pen<br>With LED Light (Ht)<br>100 Pieces<br>Laser Engraved<br>or Silk Screen<br>Imprint Area - 1-1/4" x 5/16" | <ul> <li>Aluminum Pen</li> <li>Push Plunger To Turn LED Light On/Off</li> <li>Rubber Grip For Writing Comfort And Control</li> <li>Lights Up On Every Other Click So Pen Can Be Used With Or Without Light</li> <li>Battery Included</li> </ul> |