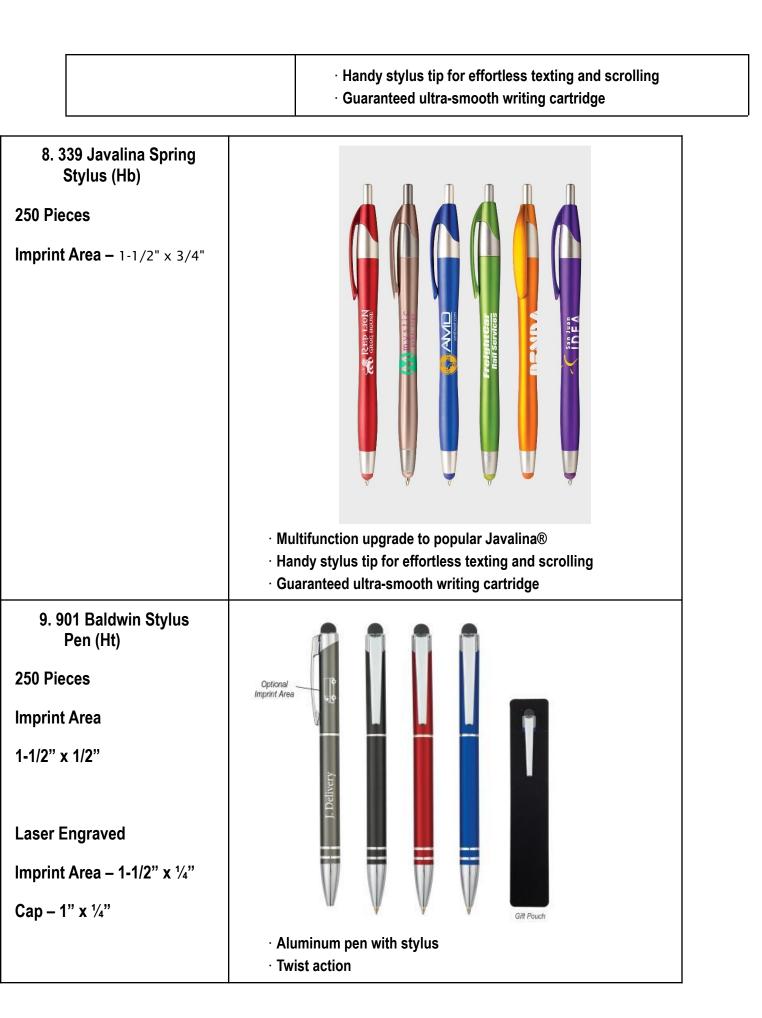

| 6. 585 MaxGlide Click<br>Metallic Stylus (Hb)<br>250 Pieces<br>Imprint Area – 1-5/8" x 1/2" |                                                                                                                                                                                                                                                                                                                                                                                                                                                                                                                                                                                                                                                                                                                                                                                                                                                                                                                                                                                                                                                                                                                                                                                                                                                                                                                                                                                                                                                                                                                                                                                                                                                                                                                                                                                                                                                                                                                                                                                                                                                                                                                                                                                                                                                                                                                                                                                                                                                                                                                                                                                                                                                                                                           |
|---------------------------------------------------------------------------------------------|-----------------------------------------------------------------------------------------------------------------------------------------------------------------------------------------------------------------------------------------------------------------------------------------------------------------------------------------------------------------------------------------------------------------------------------------------------------------------------------------------------------------------------------------------------------------------------------------------------------------------------------------------------------------------------------------------------------------------------------------------------------------------------------------------------------------------------------------------------------------------------------------------------------------------------------------------------------------------------------------------------------------------------------------------------------------------------------------------------------------------------------------------------------------------------------------------------------------------------------------------------------------------------------------------------------------------------------------------------------------------------------------------------------------------------------------------------------------------------------------------------------------------------------------------------------------------------------------------------------------------------------------------------------------------------------------------------------------------------------------------------------------------------------------------------------------------------------------------------------------------------------------------------------------------------------------------------------------------------------------------------------------------------------------------------------------------------------------------------------------------------------------------------------------------------------------------------------------------------------------------------------------------------------------------------------------------------------------------------------------------------------------------------------------------------------------------------------------------------------------------------------------------------------------------------------------------------------------------------------------------------------------------------------------------------------------------------------|
|                                                                                             | <ul> <li>Click retractable with stylus patented MaxGlide hybrid ink</li> <li>Metallic jewel tones with brushed silver trim</li> <li>Unique textured rubber grip adds to writing ease</li> <li>Hub "enjoy writing" branded metal clip</li> <li>Shipped in cellophane sleeve</li> </ul>                                                                                                                                                                                                                                                                                                                                                                                                                                                                                                                                                                                                                                                                                                                                                                                                                                                                                                                                                                                                                                                                                                                                                                                                                                                                                                                                                                                                                                                                                                                                                                                                                                                                                                                                                                                                                                                                                                                                                                                                                                                                                                                                                                                                                                                                                                                                                                                                                     |
| 7. 332 Javalina<br>Classic Stylus (Hb)<br>250 Pieces<br>Imprint Area – 1-1/2" x 3/4"        | Alauos Sava<br>Alauos Sava<br>Alauos Sava<br>Anara Sa |
|                                                                                             | · Multifunction upgrade to popular Javalina®                                                                                                                                                                                                                                                                                                                                                                                                                                                                                                                                                                                                                                                                                                                                                                                                                                                                                                                                                                                                                                                                                                                                                                                                                                                                                                                                                                                                                                                                                                                                                                                                                                                                                                                                                                                                                                                                                                                                                                                                                                                                                                                                                                                                                                                                                                                                                                                                                                                                                                                                                                                                                                                              |