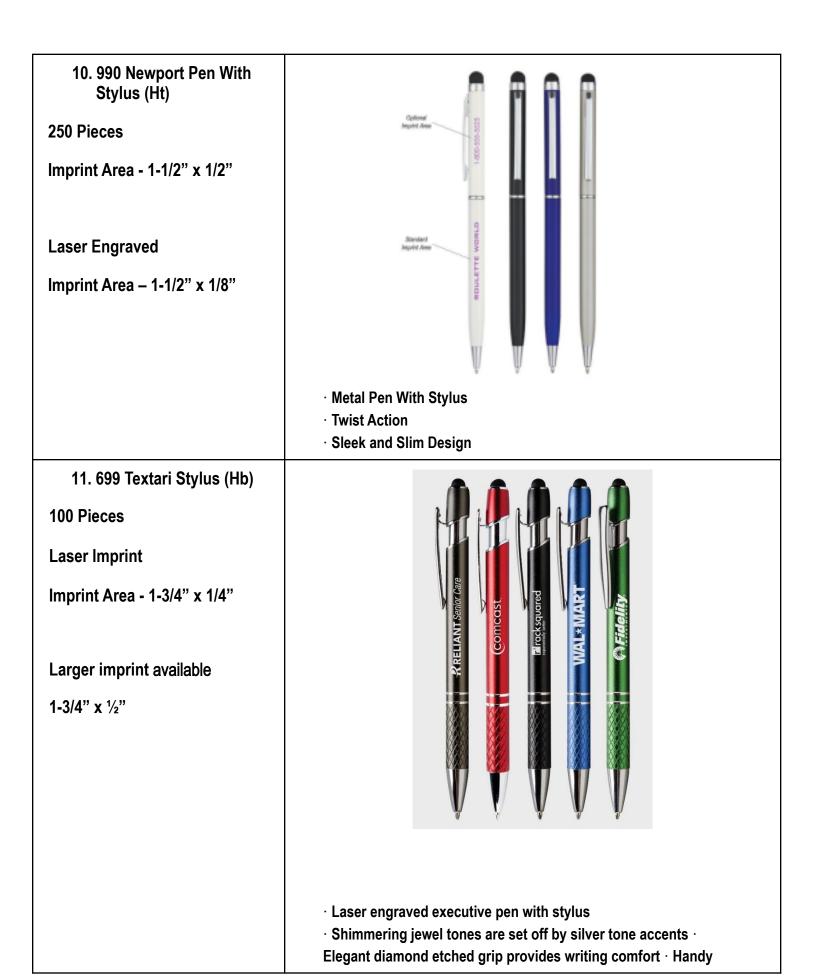

| 6. 585 MaxGlide Click<br>Metallic Stylus (Hb)<br>250 Pieces<br>Imprint Area – 1-5/8" x 1/2" |                                                                                                                                                                                                                                                                                                                                                                                                                                                                                                                                                                                                                                                                                                                                                                                                                                                                                                                                                                                                                                                                                                                                                                                                                                                                                                                                                                                                                                                                                                                                                                                                                                                                                                                                                                                                                                                                                                                                                                                                                                                                                                                                                                                                                                                                                                                                                                                                                                                                                                                                                                                                                                                                                                           |
|---------------------------------------------------------------------------------------------|-----------------------------------------------------------------------------------------------------------------------------------------------------------------------------------------------------------------------------------------------------------------------------------------------------------------------------------------------------------------------------------------------------------------------------------------------------------------------------------------------------------------------------------------------------------------------------------------------------------------------------------------------------------------------------------------------------------------------------------------------------------------------------------------------------------------------------------------------------------------------------------------------------------------------------------------------------------------------------------------------------------------------------------------------------------------------------------------------------------------------------------------------------------------------------------------------------------------------------------------------------------------------------------------------------------------------------------------------------------------------------------------------------------------------------------------------------------------------------------------------------------------------------------------------------------------------------------------------------------------------------------------------------------------------------------------------------------------------------------------------------------------------------------------------------------------------------------------------------------------------------------------------------------------------------------------------------------------------------------------------------------------------------------------------------------------------------------------------------------------------------------------------------------------------------------------------------------------------------------------------------------------------------------------------------------------------------------------------------------------------------------------------------------------------------------------------------------------------------------------------------------------------------------------------------------------------------------------------------------------------------------------------------------------------------------------------------------|
|                                                                                             | <ul> <li>Click retractable with stylus patented MaxGlide hybrid ink</li> <li>Metallic jewel tones with brushed silver trim</li> <li>Unique textured rubber grip adds to writing ease</li> <li>Hub "enjoy writing" branded metal clip</li> <li>Shipped in cellophane sleeve</li> </ul>                                                                                                                                                                                                                                                                                                                                                                                                                                                                                                                                                                                                                                                                                                                                                                                                                                                                                                                                                                                                                                                                                                                                                                                                                                                                                                                                                                                                                                                                                                                                                                                                                                                                                                                                                                                                                                                                                                                                                                                                                                                                                                                                                                                                                                                                                                                                                                                                                     |
| 7. 332 Javalina<br>Classic Stylus (Hb)<br>250 Pieces<br>Imprint Area – 1-1/2" x 3/4"        | Alauos Sava<br>Alauos Sava<br>Alauos Sava<br>Anara Sa |
|                                                                                             | · Multifunction upgrade to popular Javalina®                                                                                                                                                                                                                                                                                                                                                                                                                                                                                                                                                                                                                                                                                                                                                                                                                                                                                                                                                                                                                                                                                                                                                                                                                                                                                                                                                                                                                                                                                                                                                                                                                                                                                                                                                                                                                                                                                                                                                                                                                                                                                                                                                                                                                                                                                                                                                                                                                                                                                                                                                                                                                                                              |