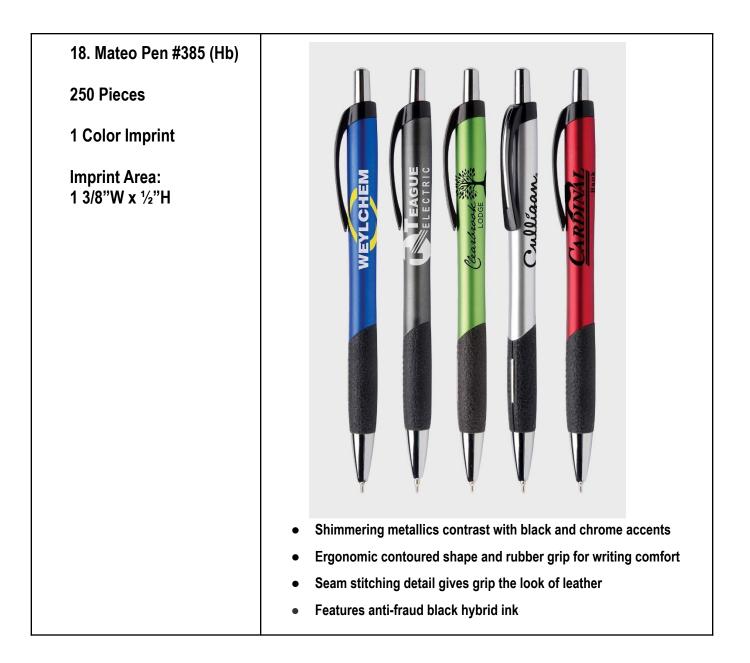

|