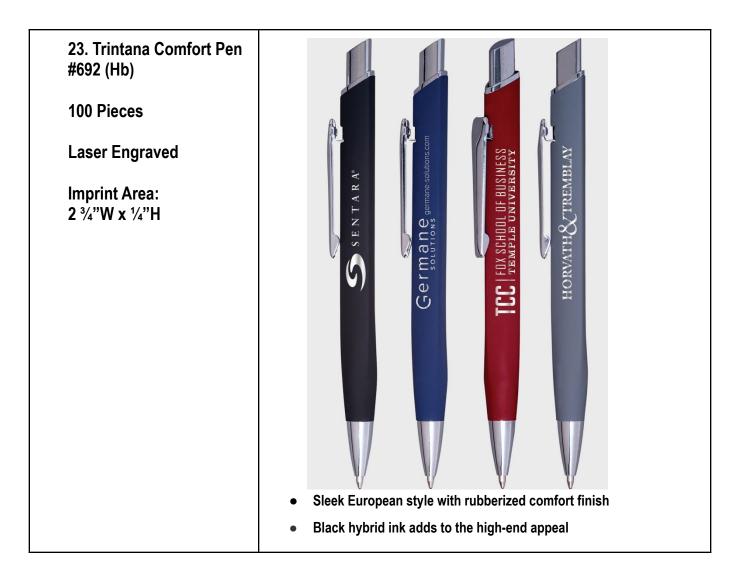

## UNL Printing – Pens \$0.00-\$3.00 November 2022

| 2. 912 Executive Pen (Ht)<br>100 Pieces<br>Laser Engraved<br>or Pad Print<br>Imprint Area - 1 ¼" W x ¼" H                       | <ul> <li>Metal twist pen</li> <li>Top emblem matches barrel color</li> </ul>                                                                                                                                                                    |
|---------------------------------------------------------------------------------------------------------------------------------|-------------------------------------------------------------------------------------------------------------------------------------------------------------------------------------------------------------------------------------------------|
| 3. 979 Illuminate Pen<br>With LED Light (Ht)<br>100 Pieces<br>Laser Engraved<br>or Silk Screen<br>Imprint Area - 1-1/4" x 5/16" | <ul> <li>Aluminum Pen</li> <li>Push Plunger To Turn LED Light On/Off</li> <li>Rubber Grip For Writing Comfort And Control</li> <li>Lights Up On Every Other Click So Pen Can Be Used With Or Without Light</li> <li>Battery Included</li> </ul> |