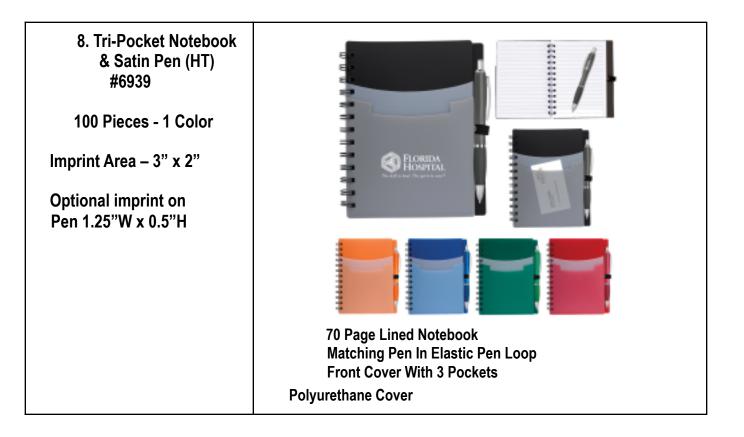

## UNL Printing – Small Journals October - 2022

| 7. Durahyde Jr.<br>Zippered Padfolio<br>(Lds) #0600-<br>06<br>48 Pieces<br>Debossed<br>Imprint Area –<br>depends on placement.<br>1.5"H x 2.5"W – 3"H x 5"W | Image: state of the state |
|-------------------------------------------------------------------------------------------------------------------------------------------------------------|------------------------------------------------------------------------------------------------------------------------------------------------------------------------------------------------------------------------------------------------------------------------------------------------------------------------------------------------------------------------------------------------------------------------------------------------------------------------------------------------------------------------------------------------------------------------------------------------------------------------------------------------------------------------------------------------------------------------------------------------------------------------------------------------------------------------------------------------------------------------------------------------------------------------------------------------------------------------------------------------------------------------------------------------------------------------------------------------------------------------------------------------------------------------------------------------------------------------------------------------------------------------------------------------------------------------------------------------------------------------------------------------------------------------------------------------------------------------------------------------------------------------------------------------------------------------------------------------------------------------------------------------------------------------------------------------------------------------------------------------------------------------------------------------------------------------------------------------------------------------------------------------------------------------------------------------------------------------------------------------------------------------------------------------------------------------------------------------|
|                                                                                                                                                             |                                                                                                                                                                                                                                                                                                                                                                                                                                                                                                                                                                                                                                                                                                                                                                                                                                                                                                                                                                                                                                                                                                                                                                                                                                                                                                                                                                                                                                                                                                                                                                                                                                                                                                                                                                                                                                                                                                                                                                                                                                                                                                |