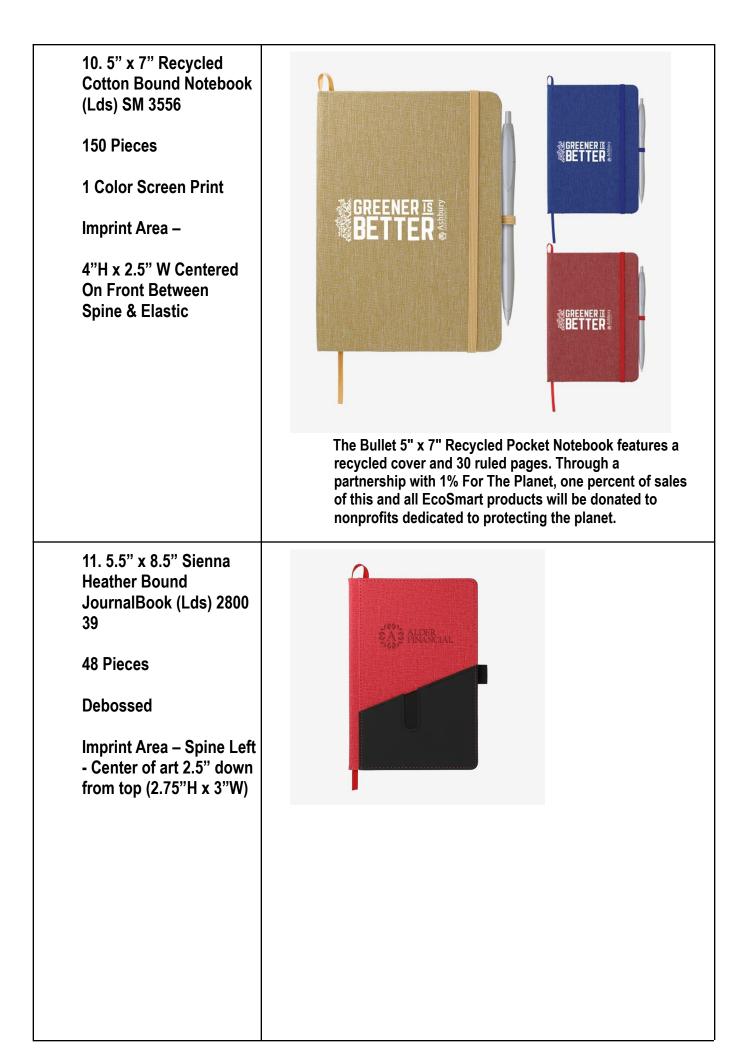

## UNL Printing – Small Journals October - 2022

| 7. Durahyde Jr.<br>Zippered Padfolio<br>(Lds) #0600-<br>06<br>48 Pieces<br>Debossed<br>Imprint Area –<br>depends on placement.<br>1.5"H x 2.5"W – 3"H x 5"W | Image: state of the state |
|-------------------------------------------------------------------------------------------------------------------------------------------------------------|------------------------------------------------------------------------------------------------------------------------------------------------------------------------------------------------------------------------------------------------------------------------------------------------------------------------------------------------------------------------------------------------------------------------------------------------------------------------------------------------------------------------------------------------------------------------------------------------------------------------------------------------------------------------------------------------------------------------------------------------------------------------------------------------------------------------------------------------------------------------------------------------------------------------------------------------------------------------------------------------------------------------------------------------------------------------------------------------------------------------------------------------------------------------------------------------------------------------------------------------------------------------------------------------------------------------------------------------------------------------------------------------------------------------------------------------------------------------------------------------------------------------------------------------------------------------------------------------------------------------------------------------------------------------------------------------------------------------------------------------------------------------------------------------------------------------------------------------------------------------------------------------------------------------------------------------------------------------------------------------------------------------------------------------------------------------------------------------|
|                                                                                                                                                             |                                                                                                                                                                                                                                                                                                                                                                                                                                                                                                                                                                                                                                                                                                                                                                                                                                                                                                                                                                                                                                                                                                                                                                                                                                                                                                                                                                                                                                                                                                                                                                                                                                                                                                                                                                                                                                                                                                                                                                                                                                                                                                |