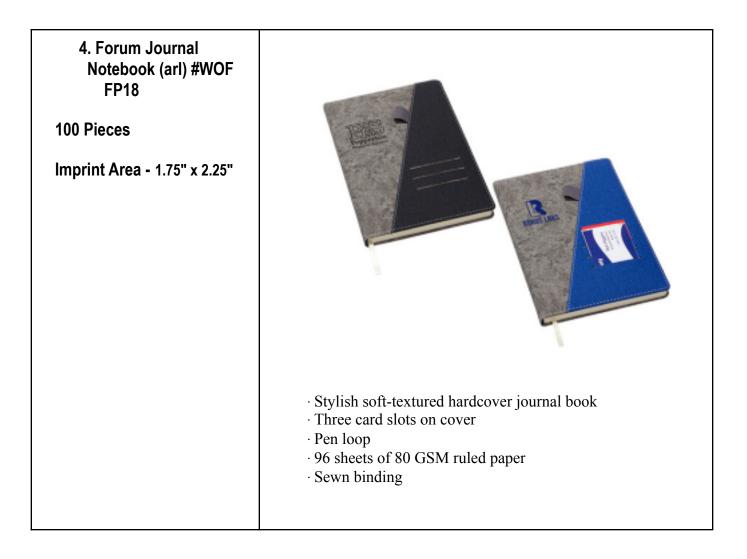

## UNL Printing – Small Journals October - 2022











| 7. Durahyde Jr.<br>Zippered Padfolio<br>(Lds) #0600-<br>06<br>48 Pieces<br>Debossed<br>Imprint Area –<br>depends on placement.<br>1.5"H x 2.5"W – 3"H x 5"W | Image: state of the state |
|-------------------------------------------------------------------------------------------------------------------------------------------------------------|-----------------------------------------------------------------------------------------------------------------------------------------------------------------------------------------------------------------------------------------------------------------------------------------------------------------------------------------------------------------------------------------------------------------------------------------------------------------