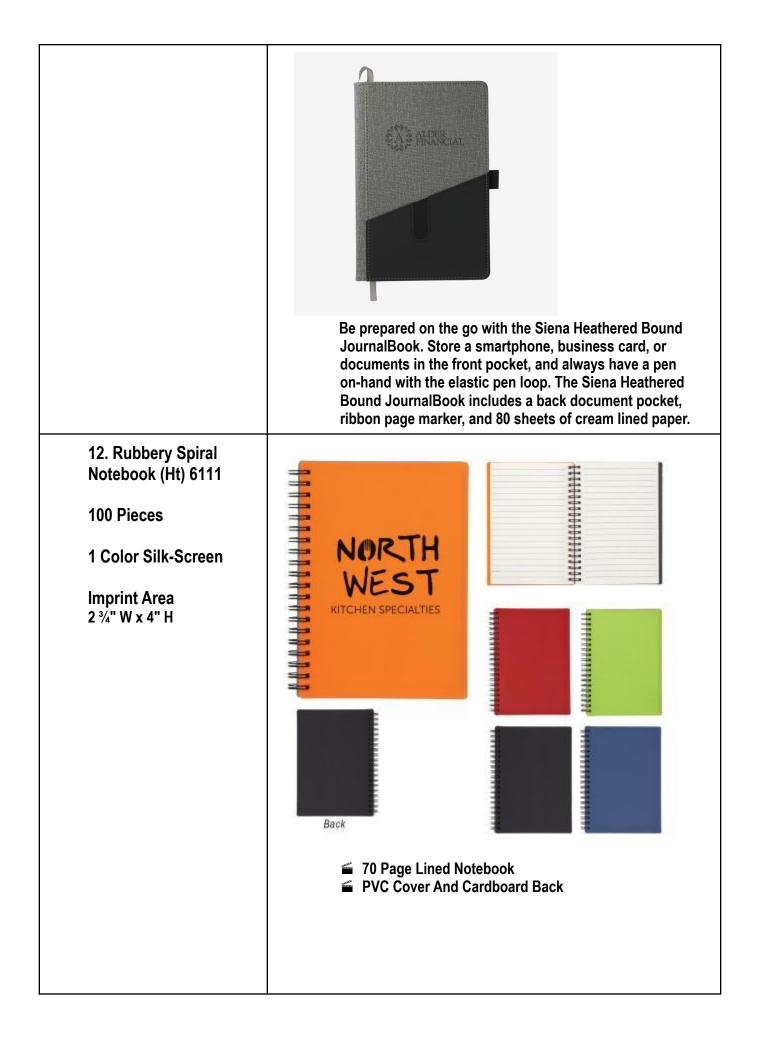

|













16. 7" x 10" Dovana Large JournalBook (Lds) 2700-05

40 Pieces

Debossed

Imprint Area – Center on Front (4"W x 2"H),