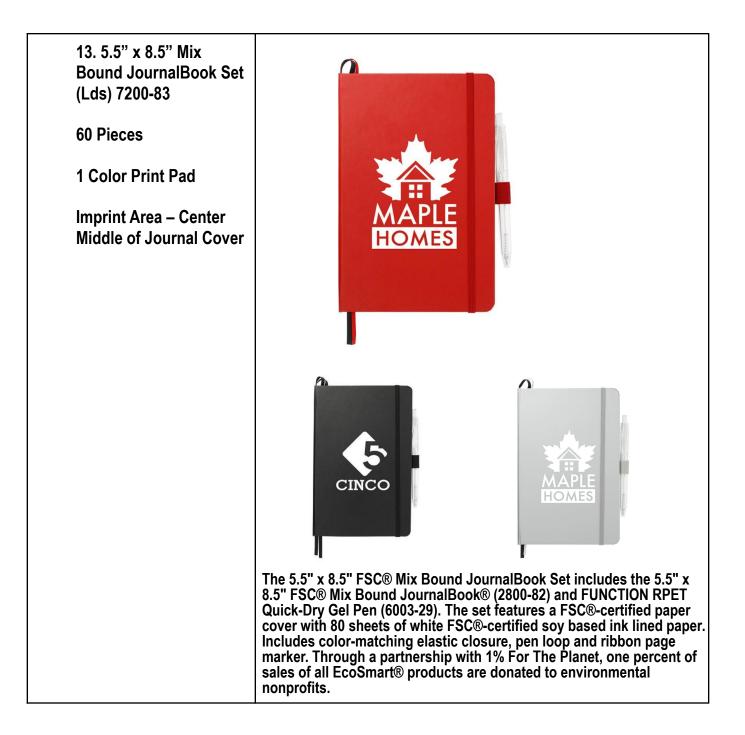

|













16. 7" x 10" Dovana Large JournalBook (Lds) 2700-05

40 Pieces

Debossed

Imprint Area – Center on Front (4"W x 2"H),