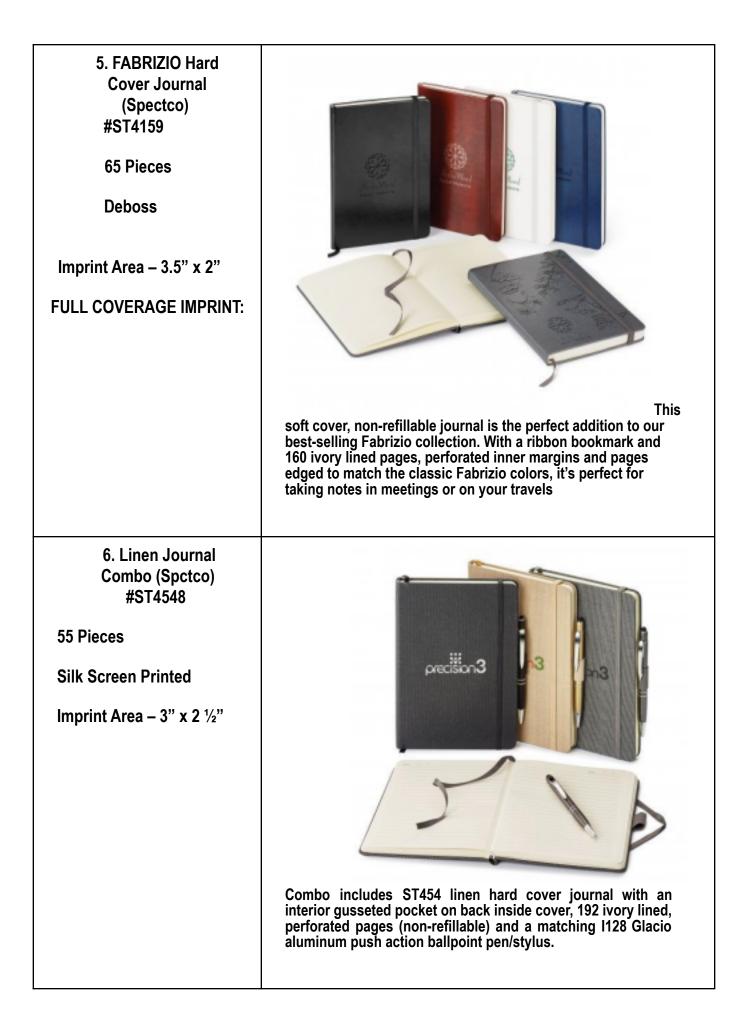

## UNL Printing – Small Journals October - 2022

| 7. Durahyde Jr.<br>Zippered Padfolio<br>(Lds) #0600-<br>06<br>48 Pieces<br>Debossed<br>Imprint Area –<br>depends on placement.<br>1.5"H x 2.5"W – 3"H x 5"W | Image: state of the state |
|-------------------------------------------------------------------------------------------------------------------------------------------------------------|------------------------------------------------------------------------------------------------------------------------------------------------------------------------------------------------------------------------------------------------------------------------------------------------------------------------------------------------------------------------------------------------------------------------------------------------------------------------------------------------------------------------------------------------------------------------------------------------------------------------------------------------------------------------------------------------------------------------------------------------------------------------------------------------------------------------------------------------------------------------------------------------------------------------------------------------------------------------------------------------------------------------------------------------------------------------------------------------------------------------------------------------------------------------------------------------------------------------------------------------------------------------------------------------------------------------------------------------------------------------------------------------------------------------------------------------------------------------------------------------------------------------------------------------------------------------------------------------------------------------------------------------------------------------------------------------------------------------------------------------------------------------------------------------------------------------------------------------------------------------------------------------------------------------------------------------------------------------------------------------------------------------------------------------------------------------------------------------|
|                                                                                                                                                             |                                                                                                                                                                                                                                                                                                                                                                                                                                                                                                                                                                                                                                                                                                                                                                                                                                                                                                                                                                                                                                                                                                                                                                                                                                                                                                                                                                                                                                                                                                                                                                                                                                                                                                                                                                                                                                                                                                                                                                                                                                                                                                |