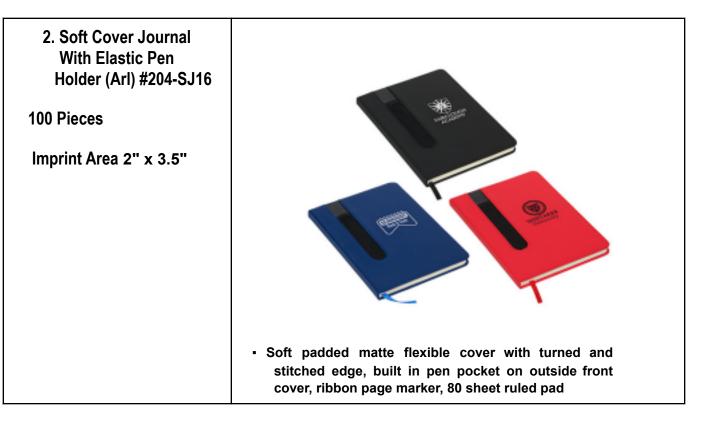

## UNL Printing – Small Journals October - 2022











| 7. Durahyde Jr.<br>Zippered Padfolio<br>(Lds) #0600-<br>06<br>48 Pieces<br>Debossed<br>Imprint Area –<br>depends on placement.<br>1.5"H x 2.5"W – 3"H x 5"W | Image: state of the state |
|-------------------------------------------------------------------------------------------------------------------------------------------------------------|-------------------------------------------------------------------------------------------------------------------------------------------------------------------------------------------------------------------------------------------------------------------------------------------------------------------------------------------------------------------------------------------------------------------------------------------------------------