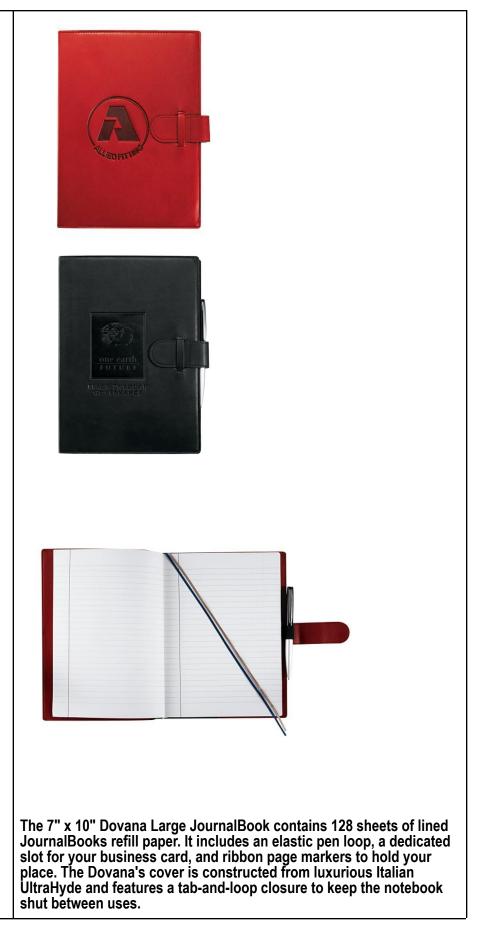

16. 7" x 10" Dovana Large JournalBook (Lds) 2700-05

40 Pieces

Debossed

Imprint Area – Center on Front (4"W x 2"H),