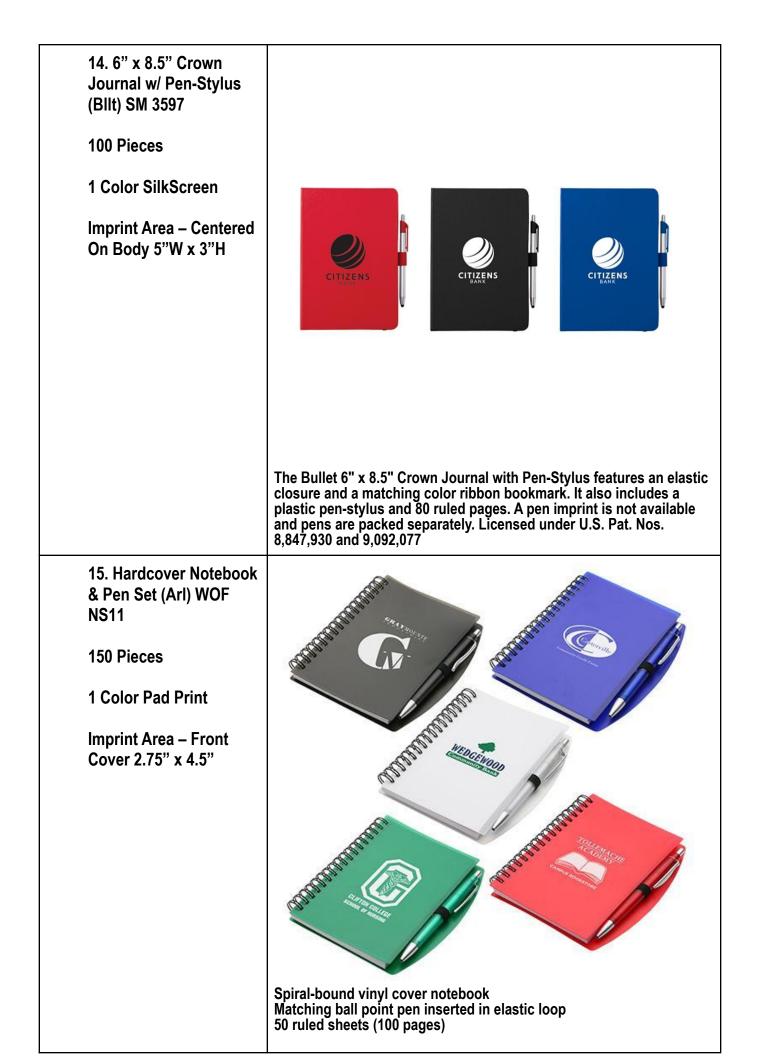

|













16. 7" x 10" Dovana Large JournalBook (Lds) 2700-05

40 Pieces

Debossed

Imprint Area – Center on Front (4"W x 2"H),