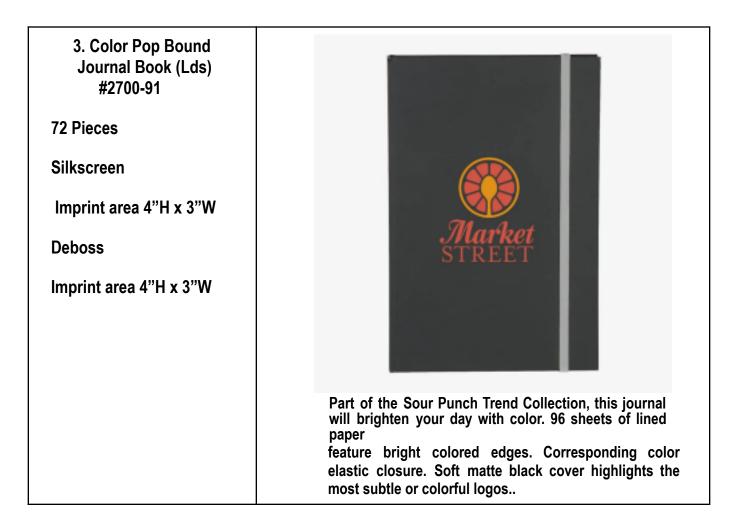

## UNL Printing – Small Journals October - 2022











| 7. Durahyde Jr.<br>Zippered Padfolio<br>(Lds) #0600-<br>06<br>48 Pieces<br>Debossed<br>Imprint Area –<br>depends on placement.<br>1.5"H x 2.5"W – 3"H x 5"W | Image: state of the state |
|-------------------------------------------------------------------------------------------------------------------------------------------------------------|---------------------------------------------------------------------------------------------------------------------------------------------------------------------------------------------------------------------------------------------------------------------------------------------------------------------------------------------------------------------------------------------------------------------------------------------------------------