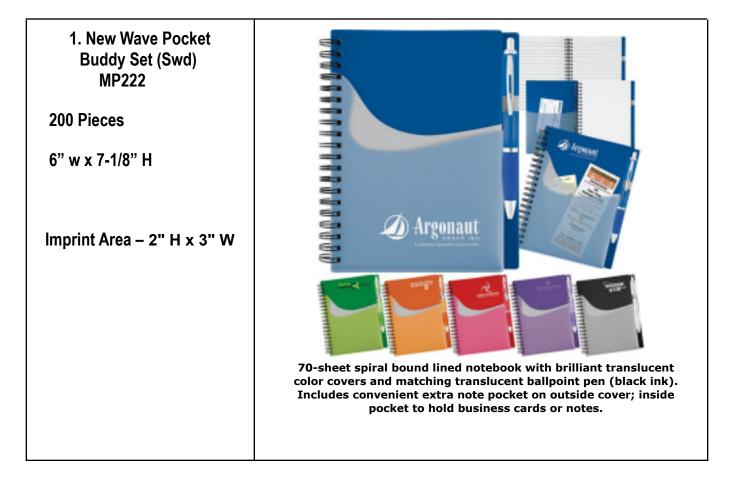

## UNL Printing – Small Journals October - 2022











| 7. Durahyde Jr.<br>Zippered Padfolio<br>(Lds) #0600-<br>06<br>48 Pieces<br>Debossed<br>Imprint Area –<br>depends on placement.<br>1.5"H x 2.5"W – 3"H x 5"W | Image: state of the state |
|-------------------------------------------------------------------------------------------------------------------------------------------------------------|-----------------------------------------------------------------------------------------------------------------------------------------------------------------------------------------------------------------------------------------------------------------------------------------------------------------------------------------------------------------------------------------------------------------------------------------------------------