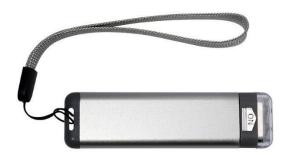

# 4. Hopper led key light #KC350 (PrmLn)

150 Pieces

Imprint Area: 3"W x 0.5"H

- · Slim Aluminum LED light with detachable wrist strap.
- · Features 2 bright white LED lights.
- · Pull end to turn light up, push back to turn off.
- · Wrist strap included, approx. 5.3"I
- · Uses 2 button cell batteries (CR2032), included and replaceable.