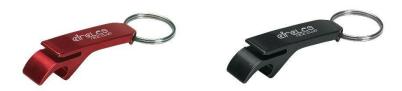

#### 8. Aluminum Bottle/Can Opener Key Ring #2064 (Ht)

300 Pieces

Imprint Area: 1 1/2"W x 5/16"H Laser Engraved

- Metal Bottle Opener
- Opens Bottles And Flip-Top Cans
- Split Ring Attachment

| COLORS AVAILABLE                                                 |
|------------------------------------------------------------------|
| Black, Blue, Green, Maroon, Navy, Purple, Orange, Red or Silver. |