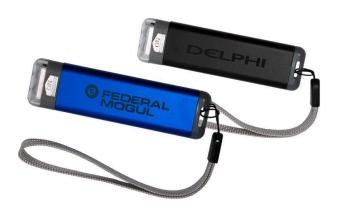

# 4. Hopper led key light #KC350 (PrmLn)

150 Pieces

Imprint Area: 3"W x 0.5"H

- · Slim Aluminum LED light with detachable wrist strap.
- · Features 2 bright white LED lights.
- · Pull end to turn light up, push back to turn off.
- · Wrist strap included, approx. 5.3"I
- · Uses 2 button cell batteries (CR2032), included and replaceable.