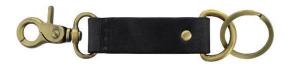

6. Leeman Foundry Leather Key Fob #LG312 (PrmLn)

100 Pieces

Imprint Area: 1"W x 0.6"H

Debossed

- Split Leather key holder
  Includes Stainless Steel split ring attached
  Features Leeman logo debossed on end next to key ring