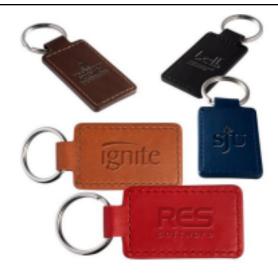

200 Pieces

Imprint Area: 1.25"W x 0.625"H

- · Soft faux PU leather key ring.
- · Classic rectangular shape.
- Metal split ring comes attached.