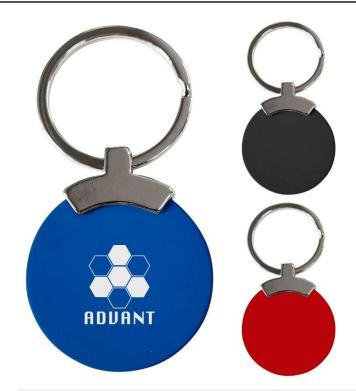

#### 7. Bainbridge Key Ring #20016

(Ht)

100 Pieces

Imprint Area: 5/8" Diameter

- Made Of Silicone
- Split Ring Attachment