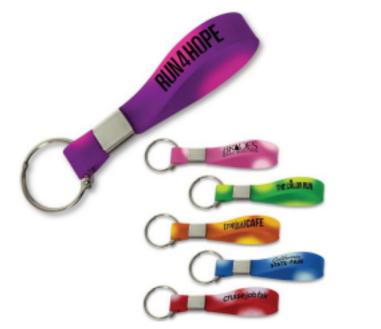

#### 8. Aluminum Bottle/Can Opener Key Ring #2064 (Ht)

300 Pieces

Imprint Area: 1 1/2"W x 5/16"H Laser Engraved

- Metal Bottle Opener
- Opens Bottles And Flip-Top Cans
- Split Ring Attachment

| COLORS AVAILABLE                                                 |
|------------------------------------------------------------------|
| Black, Blue, Green, Maroon, Navy, Purple, Orange, Red or Silver. |