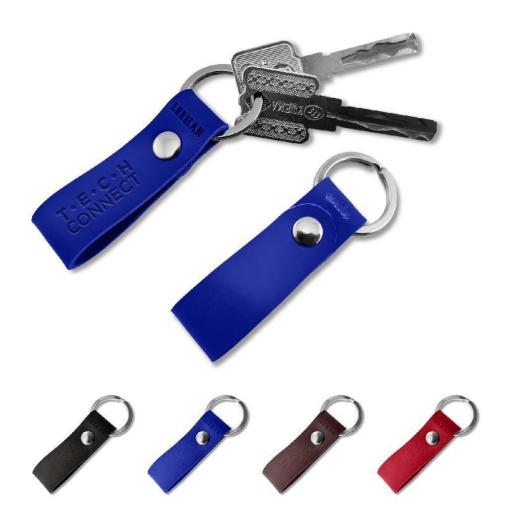

6. Leeman Foundry Leather Key Fob #LG312 (PrmLn)

100 Pieces

Imprint Area: 1"W x 0.6"H

Debossed

- Split Leather key holder
  Includes Stainless Steel split ring attached
  Features Leeman logo debossed on end next to key ring