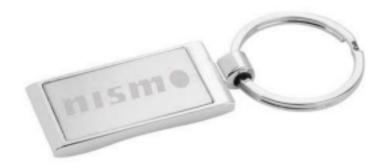

## 2. Wave Key Ring #SM 2783 (Bllt)

300 Pieces

Imprint Area: 0.63"H x 1.13"W

- · Brushed silver.
- · Metal split key ring.
- · Aluminum Material

3. Tuscany™ PU Leather rectangle key ring #LG 9416 (PrimLn)