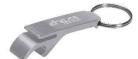

#### 8. Aluminum Bottle/Can Opener Key Ring #2064 (Ht)

300 Pieces

Imprint Area: 1 1/2"W x 5/16"H Laser Engraved

- Metal Bottle Opener
- Opens Bottles And Flip-Top Cans
- Split Ring Attachment

| COLORS AVAILABLE                                                 |
|------------------------------------------------------------------|
| Black, Blue, Green, Maroon, Navy, Purple, Orange, Red or Silver. |