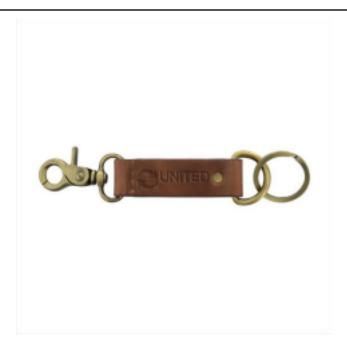

#### 5. Rectangular Key Fob #C342 (Crwn)

50 Pieces

Imprint Area: 1.5"W x 0.5"H Debossed

Genuine full grain leather with brass hardware and a lobster clip for attaching to bag. Each piece is inserted into an elegant high-quality gift box before shipping. Black and Brown leather.