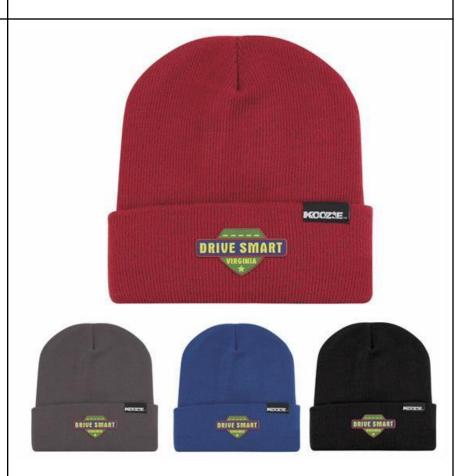

# 7. Kuff Beanie #26119 (BC)

48 Pieces

Imprint Area: 3"W x 1 ¾"H

Embroidery Run Charge over 10000 stitches
are extra per piece for each
additional 1,000 stitches

Not your typical beanie, this lightweight knit cap provides ultimate warmth with a double layer of interior fleece. It has a durable stretch fit for added comfort. This is the hat you'll go to time and time again.