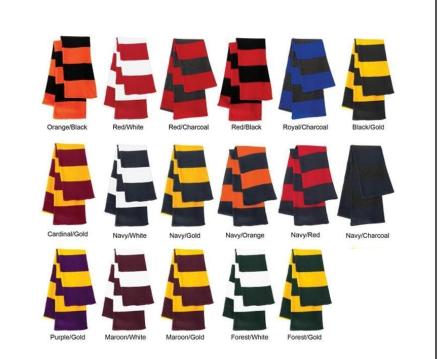

# UNL Printing Services – Scarves November 2022

1. Rugby Knit Scarf w/ Woven Patch #SRL-PA (Wov-In)

35 Pieces

price break at 70 Pieces

Imprint Area 2" x 4" for woven patch

1.75" H x 3" for woven label

Elite patch includes up to 8 colors and is heat pressed to the scarf on one end. Background and woven design colors must be chosen from our Elite Fabric Colors, we cannot do any PMS color matching. Patch can be up to 2" x 4". Additional \$20(G) set-up charge for

custom shape. All patches must have 1/8" margin.

100% acrylic knit - 69" L x 7-1/4" W