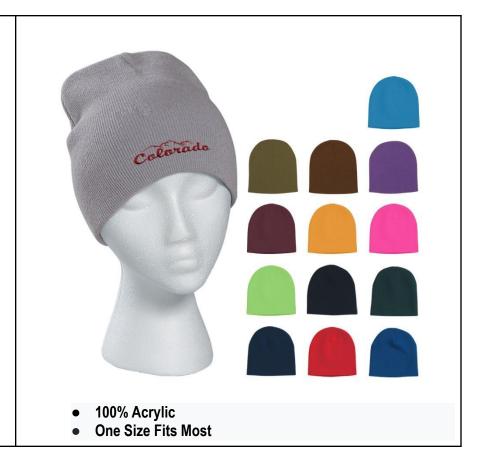

#### 4. Knit Beanie Cap #1075 (HT)

48 Pieces

Imprint Area: 4"W x 2-1/2"H

Additional charges – designs exceeding 7000 stitches are extra per 1000 stitches

#### • One Size Fits Most