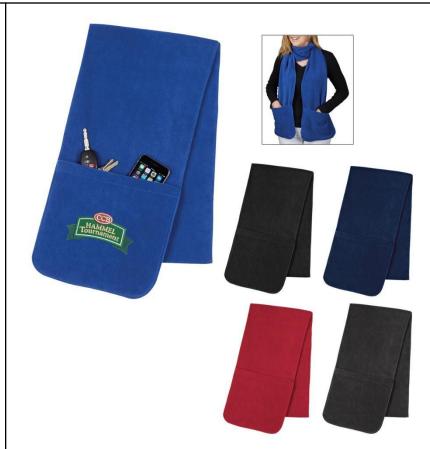

#### 5. Fleece Scarf w/

**Pockets #1019 (HT)** 

**48 Pieces** 

Imprint Area: 4" Diameter

Additional charges designs exceeding 7000 stitches are extra per 1000 stitches

- · 100% Polyester Fleece
- · 9" Deep Pockets on Ends