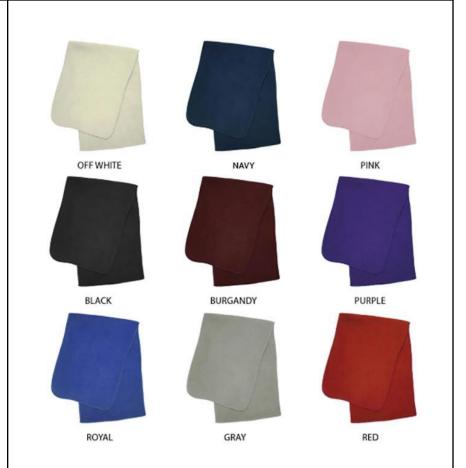

### 2. Fleece Scarf w/ Sewn Woven Label #SAL (Wov In)

50 Pieces

price break at 100 Pieces

Imprint Area – 2.5" x 2.5" for woven patch

1.75" H x 3" for woven label

Scarf: 10" x 60", 9.1 oz, 100% polyester, anti-pill on one side.

Label: Elite label includes up to 8 colors and is sewn to the scarf on one end only. Background and woven design colors must be chosen from our elite Fabric Colors, we cannot do any PMS color matching. Specify 1.75" x 3" Oval or Rectangle, or 2.5" square.