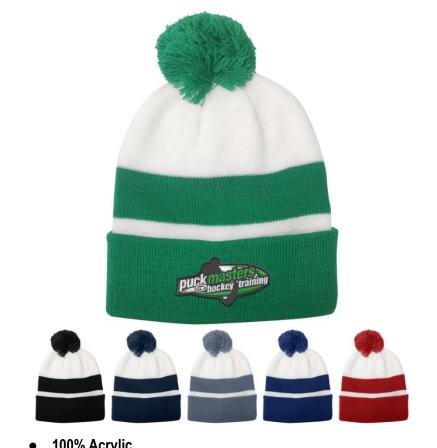

# UNL Printing Services – Scarves November 2022

1. Rugby Knit Scarf w/ Woven Patch #SRL-PA (Wov-In)

35 Pieces

price break at 70 Pieces

Imprint Area 2" x 4" for woven patch

1.75" H x 3" for woven label

Elite patch includes up to 8 colors and is heat pressed to the scarf on one end. Background and woven design colors must be chosen from our Elite Fabric Colors, we cannot do any PMS color matching. Patch can be up to 2" x 4". Additional \$20(G) set-up charge for

custom shape. All patches must have 1/8" margin.

100% acrylic knit - 69" L x 7-1/4" W