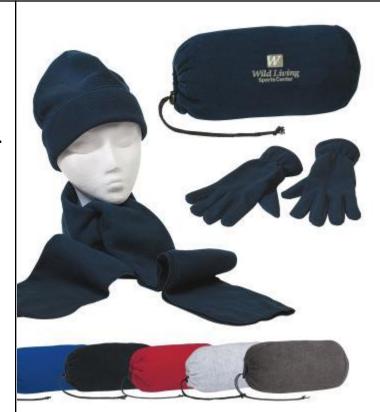

### 3. Keep Warm Buddy Set #7033 (HT)

#### 24 Pieces

Imprint Area -

Standard: Bag: 4" Diameter. Optional Imprint On Scarf: 4" Diameter or Cap: 4"W x 1

3/4"H

designs exceeding 7000 stitches are extra per 1000 stitches

- · Brushed Polyester Fleece
- · Scarf, Gloves and Cap in A Drawstring Bag
- · Price includes up to 7 thread colors & 7000 stitches