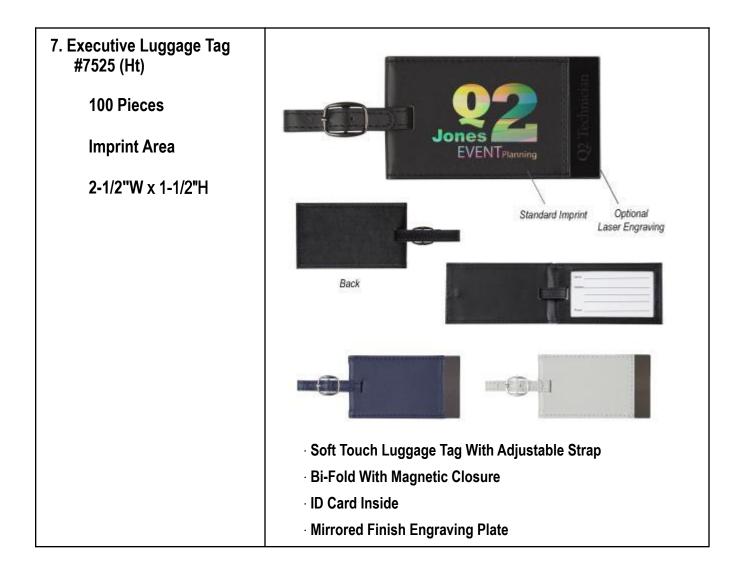

## UNL Print Services - Luggage Tags November 2022

| 2. Mod Rio Slip-In Luggage<br>Tag #LT250 (MgntGrp)<br>250 Pieces<br>Imprint Area<br>2 ½" W x 1 3/4"H |                                                                                                                                                                                                                                                                                                 |
|------------------------------------------------------------------------------------------------------|-------------------------------------------------------------------------------------------------------------------------------------------------------------------------------------------------------------------------------------------------------------------------------------------------|
|                                                                                                      | Send your brand off to the friendly skies on this Rio Slip-In ID<br>Luggage Tag! This nifty 5-1/2" x 2-1/4" identifier features an<br>attached gray polypropylene strap, an ID pocket on back, and a<br>standard ID card included. The more it gets used, the further<br>your business travels! |
| 3. Luggage Tag #7516 (HT)<br>100 Pieces<br>Imprint Area<br>2 ¾" W x 1 ½" H                           | South Side<br>Women's<br>Club                                                                                                                                                                                                                                                                   |
|                                                                                                      |                                                                                                                                                                                                                                                                                                 |
|                                                                                                      | Soft touch luggage tag with adjustable strap, ID Card<br>Colors Available: Black, Red or Royal Blue                                                                                                                                                                                             |