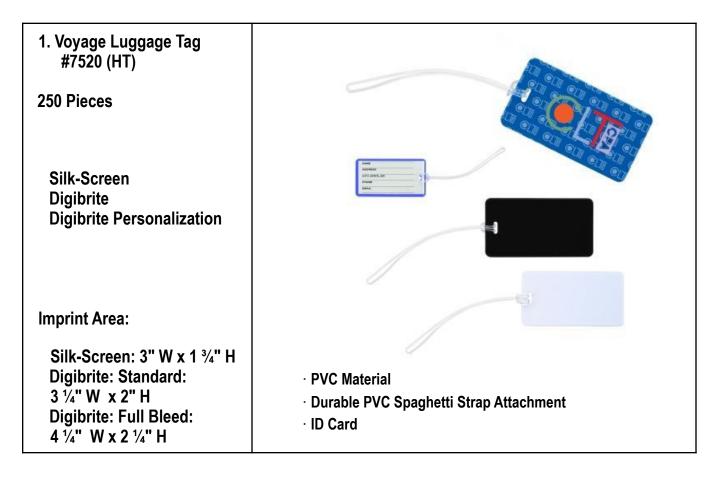

## UNL Print Services - Luggage Tags November 2022

| 2. Mod Rio Slip-In Luggage<br>Tag #LT250 (MgntGrp)<br>250 Pieces<br>Imprint Area<br>2 ½" W x 1 3/4"H |                                                                                                                                                                                                                                                                                                 |
|------------------------------------------------------------------------------------------------------|-------------------------------------------------------------------------------------------------------------------------------------------------------------------------------------------------------------------------------------------------------------------------------------------------|
|                                                                                                      | Send your brand off to the friendly skies on this Rio Slip-In ID<br>Luggage Tag! This nifty 5-1/2" x 2-1/4" identifier features an<br>attached gray polypropylene strap, an ID pocket on back, and a<br>standard ID card included. The more it gets used, the further<br>your business travels! |
| 3. Luggage Tag #7516 (HT)<br>100 Pieces<br>Imprint Area<br>2 ¾" W x 1 ½" H                           | South Side<br>Women's<br>Club                                                                                                                                                                                                                                                                   |
|                                                                                                      |                                                                                                                                                                                                                                                                                                 |
|                                                                                                      | Soft touch luggage tag with adjustable strap, ID Card<br>Colors Available: Black, Red or Royal Blue                                                                                                                                                                                             |