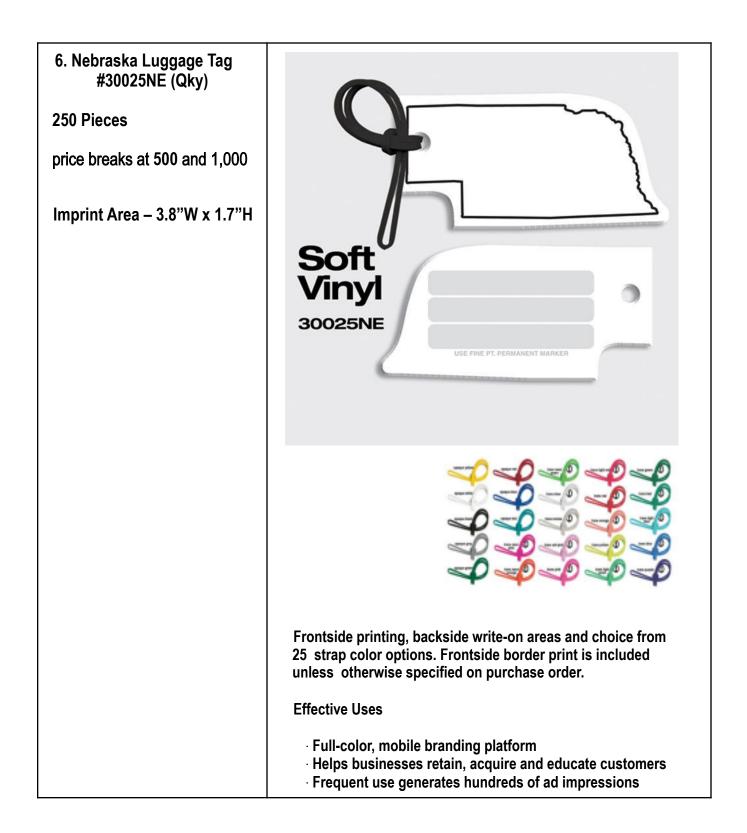

|
|                                                                                                      | Soft touch luggage tag with adjustable strap, ID Card<br>Colors Available: Black, Red or Royal Blue                                                                                                                                                                                             |





250 Pieces

price break at 500 and 1,000

Imprint Area 1-3/4"H x 3-1/4"W



• Durable, soft and flexible Sof-Touch<sup>™</sup> Original vinyl • Stock insert card included and contains lines for name, address, city/state/zip code and phone number designations • Compliant with federal product safety regulations