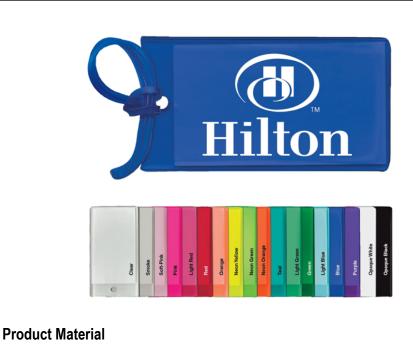

250 Pieces

price break at 500 and 1,000

Imprint Area 1-3/4"H x 3-1/4"W

• Durable, soft and flexible Sof-Touch<sup>™</sup> Original vinyl • Stock insert card included and contains lines for name, address, city/state/zip code and phone number designations • Compliant with federal product safety regulations