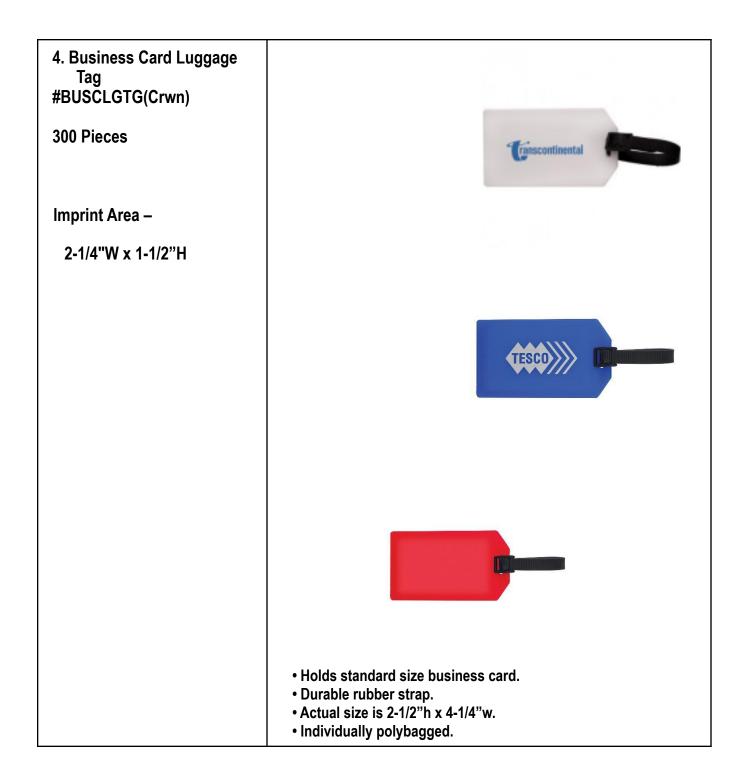

## UNL Print Services - Luggage Tags November 2022

| 2. Mod Rio Slip-In Luggage<br>Tag #LT250 (MgntGrp)<br>250 Pieces<br>Imprint Area<br>2 ½" W x 1 3/4"H |                                                                                                                                                                                                                                                                                                 |
|------------------------------------------------------------------------------------------------------|-------------------------------------------------------------------------------------------------------------------------------------------------------------------------------------------------------------------------------------------------------------------------------------------------|
|                                                                                                      | Send your brand off to the friendly skies on this Rio Slip-In ID<br>Luggage Tag! This nifty 5-1/2" x 2-1/4" identifier features an<br>attached gray polypropylene strap, an ID pocket on back, and a<br>standard ID card included. The more it gets used, the further<br>your business travels! |
| 3. Luggage Tag #7516 (HT)<br>100 Pieces<br>Imprint Area<br>2 ¾" W x 1 ½" H                           | South Side<br>Women's<br>Club                                                                                                                                                                                                                                                                   |
|                                                                                                      |                                                                                                                                                                                                                                                                                                 |
|                                                                                                      | Soft touch luggage tag with adjustable strap, ID Card<br>Colors Available: Black, Red or Royal Blue                                                                                                                                                                                             |