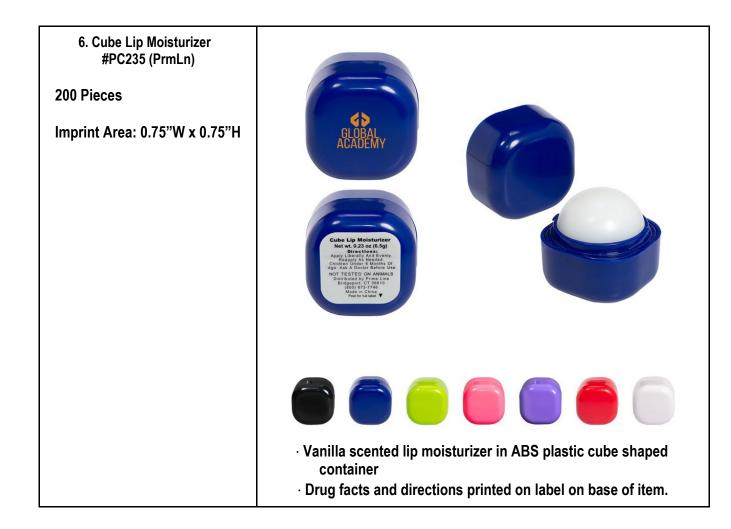

## UNL Printing – LIP BALM November – 2022

| 3. Value Line SPF Lip Balm<br>Stick with a Custom<br>Label<br>#320 (Lshbls)<br>200 Pieces<br>Imprint Area: 1.75"W x 1.4" | *Best Seller* Lip Balm with a Custom Label<br>SPF 15 Tangerine<br>SPF 15 Moisture Ice                                                                                                                                                                                                                                                                                                                                                                                                                                                                                                                                                                                                                                                                                                                                                                                                                                                                                                                                                                                                                                                                                                                                                                                                                                                                                                                                                                                                                                                                                                                                                                                                                                                                                                                                                                                                                                                                                                                                                                                                                                          |
|--------------------------------------------------------------------------------------------------------------------------|--------------------------------------------------------------------------------------------------------------------------------------------------------------------------------------------------------------------------------------------------------------------------------------------------------------------------------------------------------------------------------------------------------------------------------------------------------------------------------------------------------------------------------------------------------------------------------------------------------------------------------------------------------------------------------------------------------------------------------------------------------------------------------------------------------------------------------------------------------------------------------------------------------------------------------------------------------------------------------------------------------------------------------------------------------------------------------------------------------------------------------------------------------------------------------------------------------------------------------------------------------------------------------------------------------------------------------------------------------------------------------------------------------------------------------------------------------------------------------------------------------------------------------------------------------------------------------------------------------------------------------------------------------------------------------------------------------------------------------------------------------------------------------------------------------------------------------------------------------------------------------------------------------------------------------------------------------------------------------------------------------------------------------------------------------------------------------------------------------------------------------|
| 4. TEK-OS Round Lip Balm<br>(Tkwld) #CB300                                                                               |                                                                                                                                                                                                                                                                                                                                                                                                                                                                                                                                                                                                                                                                                                                                                                                                                                                                                                                                                                                                                                                                                                                                                                                                                                                                                                                                                                                                                                                                                                                                                                                                                                                                                                                                                                                                                                                                                                                                                                                                                                                                                                                                |
| 150 Pieces                                                                                                               |                                                                                                                                                                                                                                                                                                                                                                                                                                                                                                                                                                                                                                                                                                                                                                                                                                                                                                                                                                                                                                                                                                                                                                                                                                                                                                                                                                                                                                                                                                                                                                                                                                                                                                                                                                                                                                                                                                                                                                                                                                                                                                                                |
| Imprint Area: ¾" x ¾"                                                                                                    | Collocation in a constraint of the constraint of |
|                                                                                                                          | <ul> <li>Have a ball promoting your business on the TEK-OS Round Lip<br/>Balm! With a unique round shape and a matte finish, this advertising<br/>item is sure to wow all of its recipients. Available in several fun<br/>colors, the yummy vanilla scented lip balm is a great addition to<br/>every campaign and is compact enough to fit in purses and pockets.<br/>It measures 1.5" x 1.5" and can be customized with a direct print of<br/>your company name and logo.</li> <li>Colors: Dark Blue, Pink, Red, Lime Green, White, Black, Dark Green,<br/>Purple, Royal Blue, Yellow, Sunflower, Burgundy</li> </ul>                                                                                                                                                                                                                                                                                                                                                                                                                                                                                                                                                                                                                                                                                                                                                                                                                                                                                                                                                                                                                                                                                                                                                                                                                                                                                                                                                                                                                                                                                                        |