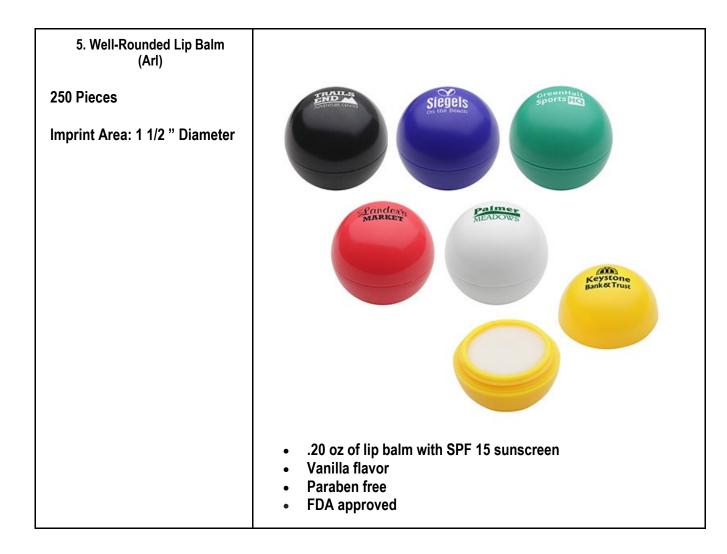

## UNL Printing – LIP BALM November – 2022

| 3. Value Line SPF Lip Balm<br>Stick with a Custom<br>Label<br>#320 (Lshbls)<br>200 Pieces<br>Imprint Area: 1.75"W x 1.4" | *Best Seller* Lip Balm with a Custom Label<br>SPF 15 Tangerine<br>SPF 15 Moisture Ice                                                                                                                                                                                                                                                                                                                                                                                                                                                                                                                                                                                                                                                                                                                                                                                                                                                                                                                                                                                                                                                                                                                                                                                                                                                                                                                                                                                                                                                                                                                                                                                                                                                                                                                                                                                                                                                                                                                                                                                                                                          |
|--------------------------------------------------------------------------------------------------------------------------|--------------------------------------------------------------------------------------------------------------------------------------------------------------------------------------------------------------------------------------------------------------------------------------------------------------------------------------------------------------------------------------------------------------------------------------------------------------------------------------------------------------------------------------------------------------------------------------------------------------------------------------------------------------------------------------------------------------------------------------------------------------------------------------------------------------------------------------------------------------------------------------------------------------------------------------------------------------------------------------------------------------------------------------------------------------------------------------------------------------------------------------------------------------------------------------------------------------------------------------------------------------------------------------------------------------------------------------------------------------------------------------------------------------------------------------------------------------------------------------------------------------------------------------------------------------------------------------------------------------------------------------------------------------------------------------------------------------------------------------------------------------------------------------------------------------------------------------------------------------------------------------------------------------------------------------------------------------------------------------------------------------------------------------------------------------------------------------------------------------------------------|
| 4. TEK-OS Round Lip Balm<br>(Tkwld) #CB300                                                                               |                                                                                                                                                                                                                                                                                                                                                                                                                                                                                                                                                                                                                                                                                                                                                                                                                                                                                                                                                                                                                                                                                                                                                                                                                                                                                                                                                                                                                                                                                                                                                                                                                                                                                                                                                                                                                                                                                                                                                                                                                                                                                                                                |
| 150 Pieces                                                                                                               |                                                                                                                                                                                                                                                                                                                                                                                                                                                                                                                                                                                                                                                                                                                                                                                                                                                                                                                                                                                                                                                                                                                                                                                                                                                                                                                                                                                                                                                                                                                                                                                                                                                                                                                                                                                                                                                                                                                                                                                                                                                                                                                                |
| Imprint Area: ¾" x ¾"                                                                                                    | Collocation in a constraint of the constraint of |
|                                                                                                                          | <ul> <li>Have a ball promoting your business on the TEK-OS Round Lip<br/>Balm! With a unique round shape and a matte finish, this advertising<br/>item is sure to wow all of its recipients. Available in several fun<br/>colors, the yummy vanilla scented lip balm is a great addition to<br/>every campaign and is compact enough to fit in purses and pockets.<br/>It measures 1.5" x 1.5" and can be customized with a direct print of<br/>your company name and logo.</li> <li>Colors: Dark Blue, Pink, Red, Lime Green, White, Black, Dark Green,<br/>Purple, Royal Blue, Yellow, Sunflower, Burgundy</li> </ul>                                                                                                                                                                                                                                                                                                                                                                                                                                                                                                                                                                                                                                                                                                                                                                                                                                                                                                                                                                                                                                                                                                                                                                                                                                                                                                                                                                                                                                                                                                        |