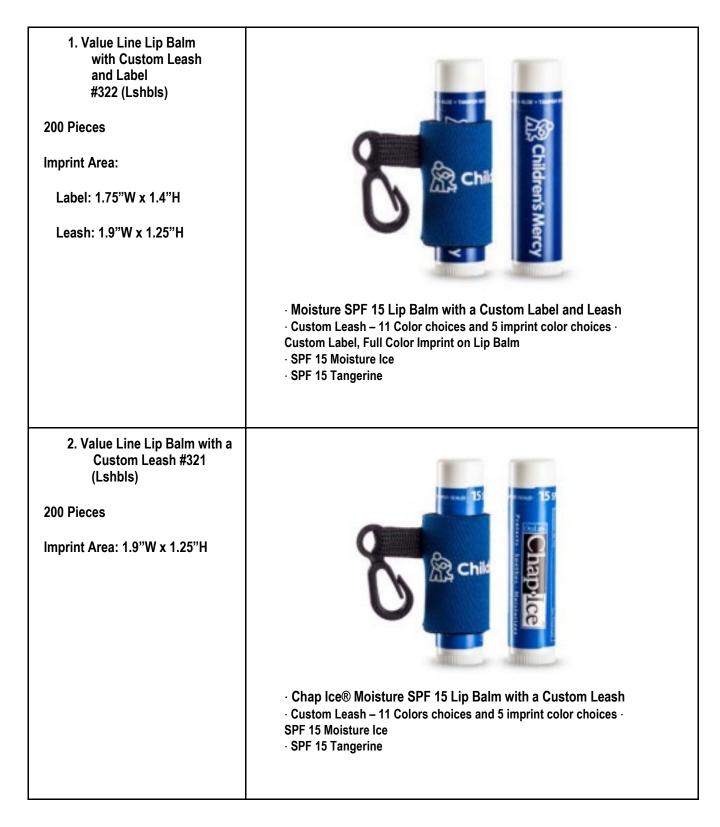

## UNL Printing – LIP BALM November – 2022

| 3. Value Line SPF Lip Balm<br>Stick with a Custom<br>Label<br>#320 (Lshbls)<br>200 Pieces<br>Imprint Area: 1.75"W x 1.4" | *Best Seller* Lip Balm with a Custom Label<br>SPF 15 Tangerine<br>SPF 15 Moisture Ice                                                                                                                                                                                                                                                                                                                                                                                                                                                                                                                                                                                                                                                                                                                                                                                                                                                                                                                                                                                                                                                                                                                                                                                                                                                                                                                                                                                                                                                                                                                                                                                                                                                                                                                                                                                                                                                                                                                                                                                                                                          |
|--------------------------------------------------------------------------------------------------------------------------|--------------------------------------------------------------------------------------------------------------------------------------------------------------------------------------------------------------------------------------------------------------------------------------------------------------------------------------------------------------------------------------------------------------------------------------------------------------------------------------------------------------------------------------------------------------------------------------------------------------------------------------------------------------------------------------------------------------------------------------------------------------------------------------------------------------------------------------------------------------------------------------------------------------------------------------------------------------------------------------------------------------------------------------------------------------------------------------------------------------------------------------------------------------------------------------------------------------------------------------------------------------------------------------------------------------------------------------------------------------------------------------------------------------------------------------------------------------------------------------------------------------------------------------------------------------------------------------------------------------------------------------------------------------------------------------------------------------------------------------------------------------------------------------------------------------------------------------------------------------------------------------------------------------------------------------------------------------------------------------------------------------------------------------------------------------------------------------------------------------------------------|
| 4. TEK-OS Round Lip Balm<br>(Tkwld) #CB300                                                                               |                                                                                                                                                                                                                                                                                                                                                                                                                                                                                                                                                                                                                                                                                                                                                                                                                                                                                                                                                                                                                                                                                                                                                                                                                                                                                                                                                                                                                                                                                                                                                                                                                                                                                                                                                                                                                                                                                                                                                                                                                                                                                                                                |
| 150 Pieces                                                                                                               |                                                                                                                                                                                                                                                                                                                                                                                                                                                                                                                                                                                                                                                                                                                                                                                                                                                                                                                                                                                                                                                                                                                                                                                                                                                                                                                                                                                                                                                                                                                                                                                                                                                                                                                                                                                                                                                                                                                                                                                                                                                                                                                                |
| Imprint Area: ¾" x ¾"                                                                                                    | Collocation in a constraint of the constraint of |
|                                                                                                                          | <ul> <li>Have a ball promoting your business on the TEK-OS Round Lip<br/>Balm! With a unique round shape and a matte finish, this advertising<br/>item is sure to wow all of its recipients. Available in several fun<br/>colors, the yummy vanilla scented lip balm is a great addition to<br/>every campaign and is compact enough to fit in purses and pockets.<br/>It measures 1.5" x 1.5" and can be customized with a direct print of<br/>your company name and logo.</li> <li>Colors: Dark Blue, Pink, Red, Lime Green, White, Black, Dark Green,<br/>Purple, Royal Blue, Yellow, Sunflower, Burgundy</li> </ul>                                                                                                                                                                                                                                                                                                                                                                                                                                                                                                                                                                                                                                                                                                                                                                                                                                                                                                                                                                                                                                                                                                                                                                                                                                                                                                                                                                                                                                                                                                        |