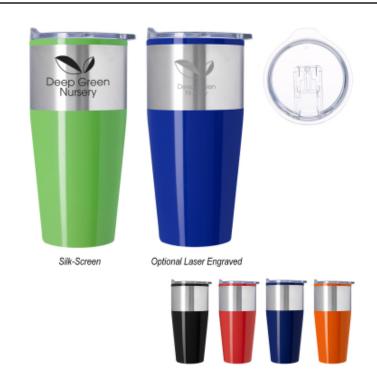

3. Columbia 16 oz Insulated Tumbler (Bllt) SM-6640

144 Pieces

Imprint Area -

3.5"W x 1.75"H

Wrap (1-color) 1.75"H x 7"W

The Bullet Columbia Tumbler has a 16oz capacity and an insulated design to help keep your favorite beverages hot or cold in any environment. It features durable double-wall construction and comes with a twist-on lid that has a slide-lock opening for easy drinking. The Bullet Columbia Insulated Tumbler 16oz is hand-wash only.