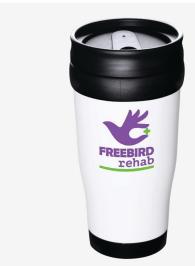

## 4. 16 oz Segal Stainless Steel Tumbler (Ht) #5739

36 Pieces

## Imprint Area -

3" W x 3" H

Wraparound: 5" W x 3" H

- · Stainless Steel Outer And Plastic Inner Liner
- Double Wall Construction For Insulation Of Hot Or Cold Liquids
- Screw On, Spill-Resistant Flip-Top Lid
- Non-Slip Bottom
- Meets FDA Requirements
- · BPA Free
- · Hand Wash Recommended