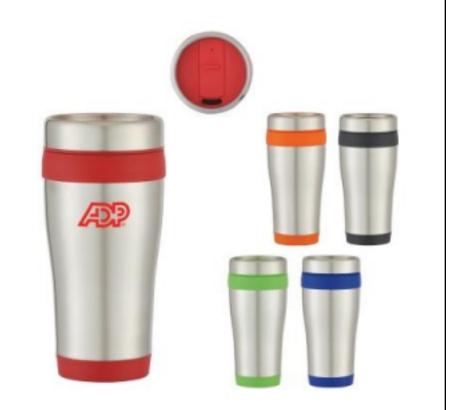

2. Carmel 16oz Travel Tumbler (Bllt) #6709

96 Pieces

Imprint Area -

1-.25"H x 2.75"W

Wrap (1-color) 1.25"H x 7"W

- · Double-wall construction.
- · Stainless Steel twist-on lid with slide-lock drink opening.
- · Hand wash only.