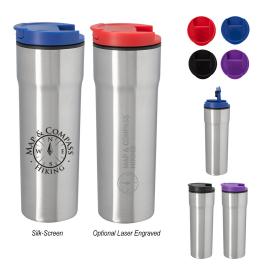

5. 15 oz. Aspen Stainless Steel Tumbler (Ht) #5787

48 Pieces

Imprint Area -

3" W x 1" H

Wraparound: 6" W x 1" H

- · Stainless Steel Outer And Plastic Inner Liner
- Double Wall Construction For Insulation Of Hot Or Cold Liquids
- Screw On, Spill-Resistant Thumb-Slide Lid
- Meets FDA Requirements
- · BPA Free
- · Hand Wash Recommended