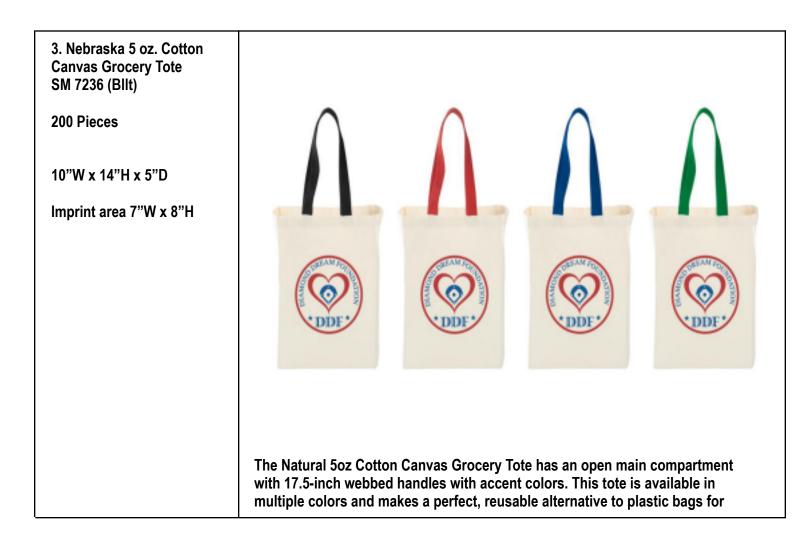

|
|                                                            | The 100% Cotton Canvas Caroline Convention features a slim, reusable<br>design that's a great alternative to elastic bags and is perfect for<br>conventions and tradeshows. With an open main compartment, it also<br>features double 29-inch reinforced handles.<br>Available Colors: Black, Tan, Navy Blue, Royal Blue                                                                                                                                                                                                                                                                                                                                                                            |









| · 24" handles |
|---------------|
|---------------|