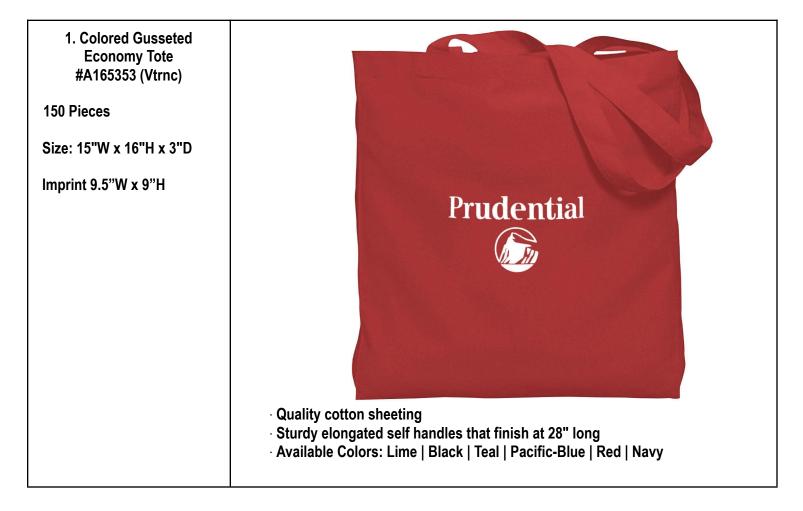

## UNL Printing– Cotton Bags November – 2022



| 2. Carolina 4oz Cotton<br>Canvas Tote<br>SM-7262<br>(BIIt) |                                                                                                                                                                                                                                                                                                                                                                                                                                                                                                                                                                                                                                                                                                     |
|--------------------------------------------------------