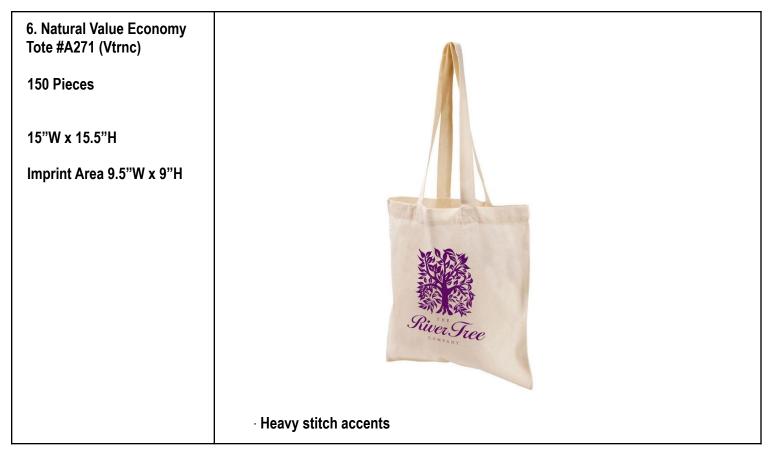

|
|                                                            | The 100% Cotton Canvas Caroline Convention features a slim, reusable<br>design that's a great alternative to elastic bags and is perfect for<br>conventions and tradeshows. With an open main compartment, it also<br>features double 29-inch reinforced handles.<br>Available Colors: Black, Tan, Navy Blue, Royal Blue                                                                                                                                                                                                                                                                                                                                                                            |









| · 24" handles |
|---------------|
|---------------|