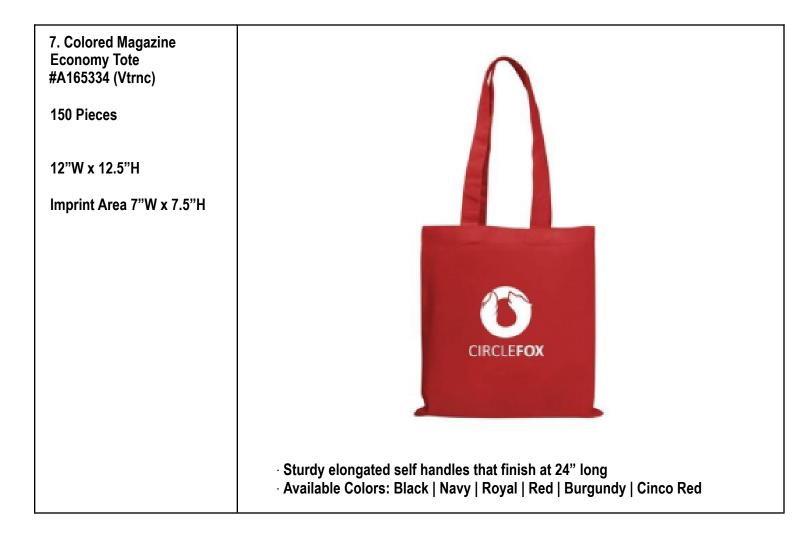

| The 100% Cotton Canvas Caroline Convention features a slim, reusable<br>design that's a great alternative to elastic bags and is perfect for<br>conventions and tradeshows. With an open main compartment, it also<br>features double 29-inch reinforced handles.<br>Available Colors: Black, Tan, Navy Blue, Royal Blue                                                                                                                                                                                                                                                                                                                                                                            |









| · 24" handles |
|---------------|
|---------------|