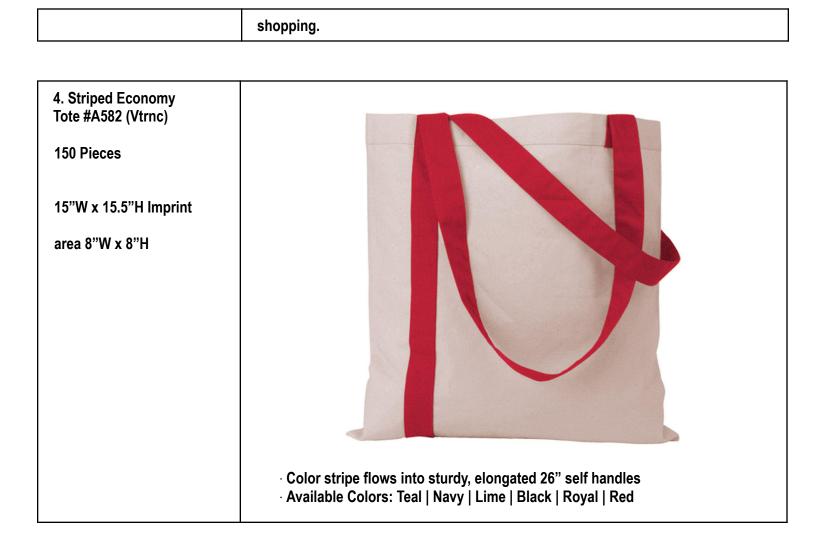

|
|                                                            | The 100% Cotton Canvas Caroline Convention features a slim, reusable<br>design that's a great alternative to elastic bags and is perfect for<br>conventions and tradeshows. With an open main compartment, it also<br>features double 29-inch reinforced handles.<br>Available Colors: Black, Tan, Navy Blue, Royal Blue                                                                                                                                                                                                                                                                                                                                                                            |









| · 24" handles |
|---------------|
|---------------|