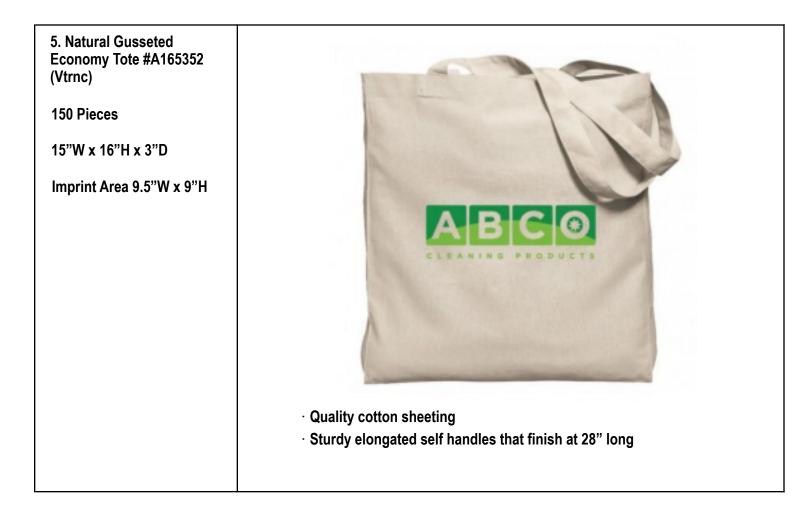

|
|                                                            | The 100% Cotton Canvas Caroline Convention features a slim, reusable<br>design that's a great alternative to elastic bags and is perfect for<br>conventions and tradeshows. With an open main compartment, it also<br>features double 29-inch reinforced handles.<br>Available Colors: Black, Tan, Navy Blue, Royal Blue                                                                                                                                                                                                                                                                                                                                                                            |









| · 24" handles |
|---------------|
|---------------|