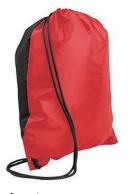

# 4. 3072 Large Hit Sport Pack (Ht)

150 Pieces

1 color imprint 10" x 10"

Drawstring Sports Pack Made Of 210D Polyester Construction With Contrasting Simulated Leather Reinforcement Black Trim At The Corners