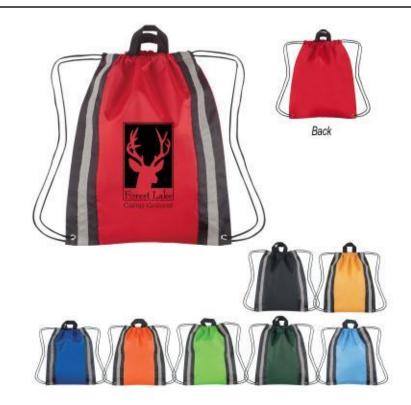

#### 5. 3062 Large Reflective Hit Sports Pack (Ht)

150 Pieces

1 color imprint 6" x 9"

- · Made Of 210D Polyester
- · Web Carrying Handles
- Reinforced Eyelets
- **Drawstring Closure**
- Reflective Strip Accents