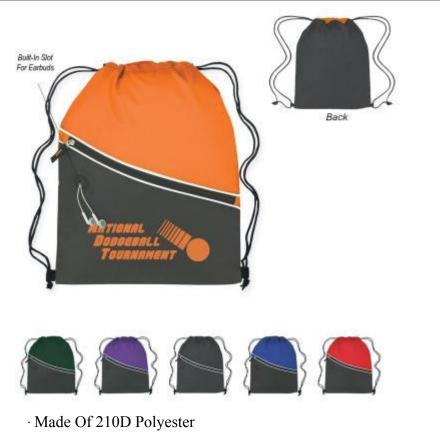

# 4. 3072 Large Hit Sport Pack (Ht)

150 Pieces

1 color imprint 10" x 10"

Drawstring Sports Pack Made Of 210D Polyester Construction With Contrasting Simulated Leather Reinforcement Black Trim At The Corners