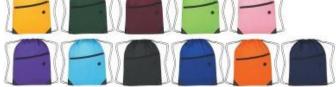

## 3. A402 Spirit Drawcord (Vtrnc)

150 Pieces

1 color imprint - 9" x 9"

- 210D polyester
   Show your spirit! Designed with different colors - one on each side. (Red/white, Red/Back available)
  - Reinforced corners
- Double drawcord closure with different colors - one color string on each side