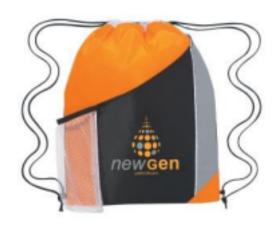

#### 8. 3077 Color Block Sports Pack (Ht)

150 Pieces

1 color imprint 8"W x 6.5"H

- · Made Of Combo: 210D Polyester And Dobby Non-Woven
- · Front Zippered Pocket And Mesh Pocket
- · Drawstring Closure