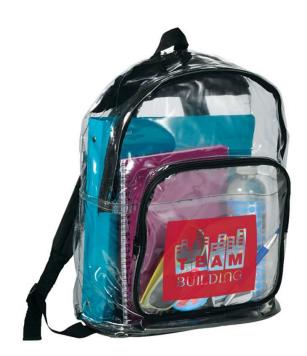

#### 12. 7300 Rally Clear Backpack (Bllt)

40 Pieces

1 Color Imprint: 4" x 5"

The Rally Clear Backpack is made from see-through PVC material for easy inspection of its contents, perfect for concerts, sporting events, high-security workplaces, and more. It contains a large zippered main compartment, has a reinforced 210D base, and features a large gusseted zippered front pocket with a protective flap. The Rally also

has adjustable padded shoulder straps and a top carry-handle for comfortable on-the-go transportation.

13. 7459 4oz Cotton Drawstring Bag (Bllt)

250 Pieces

1 Color Imprint: 8 x 8

The 4oz Cotton Drawstring Bag features an open main cotton compartment to hold your essentials. This lightweight yet durable bag cinches shut tightly with an easy-to-use drawstring design.