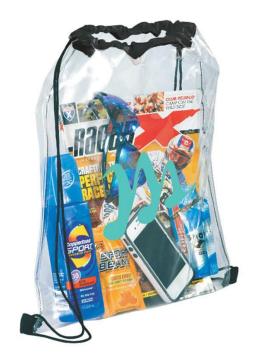

### 11. 7200 Rally Clear Drawstring bag (Bllt)

100 Pieces

1 Color Imprint: 8 x 8

Clear material makes this bag perfect for stadium, event, workplace and other safety purposes. Open main compartment with drawstring rope closure.