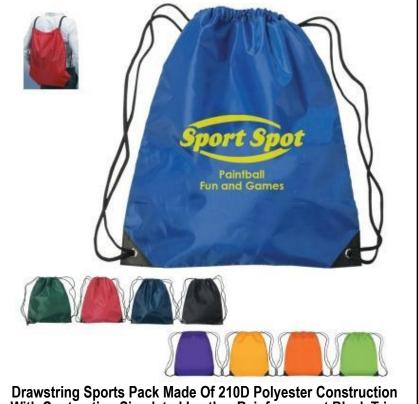

## 3. A402 Spirit Drawcord (Vtrnc)

150 Pieces

1 color imprint - 9" x 9"

- 210D polyester
   Show your spirit! Designed with different colors - one on each side. (Red/white, Red/Back available)
  - Reinforced corners
- Double drawcord closure with different colors - one color string on each side