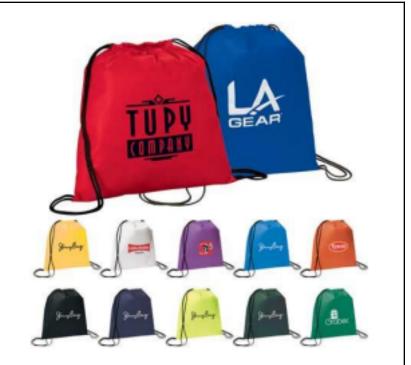

# UNL Printing – Cinchpacks October 2022

1. SM-7434 Evergreen Non-Woven Drawstring Bag (BIIt)

300 Pieces

1 color imprint (7Hx8W)

The Evergreen Non-Woven Drawstring Bag is made from 80G polypropylene materials, making it lightweight enough for comfortable all-day wear. It has an open main compartment for storing your essentials and a cinching, drawstring-style rope closure to help keep your belongings contained. Use the Evergreen to carry your mobile devices, chargers, snacks, and all your other must-haves in style.