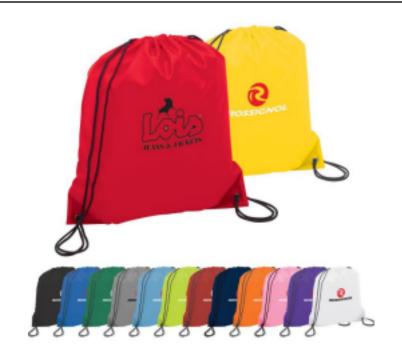

2. SM-7548 Oriole Drawstring Sportspack (BIIt)

150 Pieces

1 color imprint (7Hx8W)

The Oriole Drawstring Bag includes a roomy open main compartment with a cinching, drawstring-style rope closure and reinforced bottom corner tabs for added support and durability. With a lightweight body for comfortable all-day wear, this ultra-portable polyester bag is perfect for carrying snacks, water bottles, notebooks, electronics, chargers, and all your other accessories.