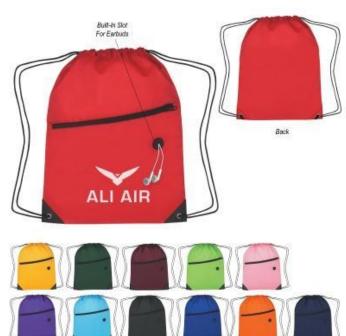

#### 6. 3065 Hit Sport Pack with Front Zipper (Ht)

150 Pieces

1 color imprint 9"W x 4.5"H

- · Made Of 210D Polyester, Drawstring closure
- · Large Front Zippered Pocket
- · Built-In Slot For Ear Buds
- · Reinforced Eyelets